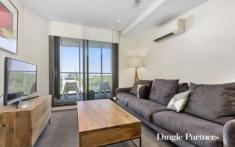

Double-glazed large windows, keep sunlight flowing illuminating all rooms with natural light during the day. The apartment consists of an open-plan living and dining, framed by a stone-topped kitchen, glossy splashback, inbuilt dishwasher, high-end 4 burner stove, and oven. Step outside to an oversized full-width/side balcony area for everyday living, dining, and entertaining under partial shelter and shade with beautiful uninterrupted views.