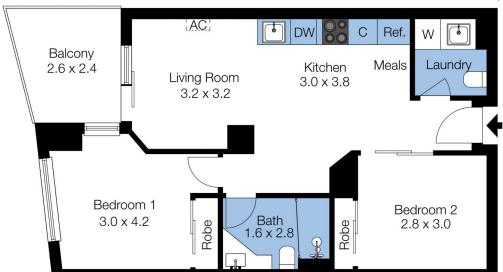

## Dingle Partners

(Not In Position)

Storage Cage

(Not In Position)

e floor plan is not to scale; measurements are indicative and in metres. Exterior elements are not in position. Plans should not be relied on. Interested parties should make and rely on their own enquiries.