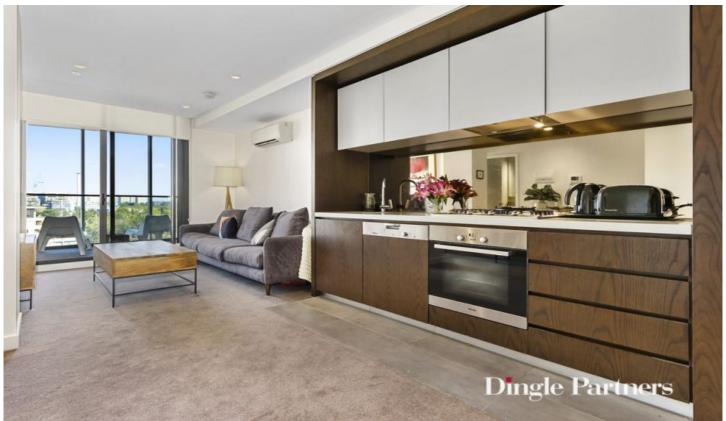

Double-glazed large windows, keep sunlight flowing illuminating all rooms with natural light during the day. The apartment consists of an open-plan living and dining, framed by a stone-topped kitchen, glossy splashback, inbuilt dishwasher, high-end 4 burner stove, and oven. Step outside to an oversized full-width/side balcony area for everyday living, dining, and entertaining under partial shelter and shade with beautiful uninterrupted views.