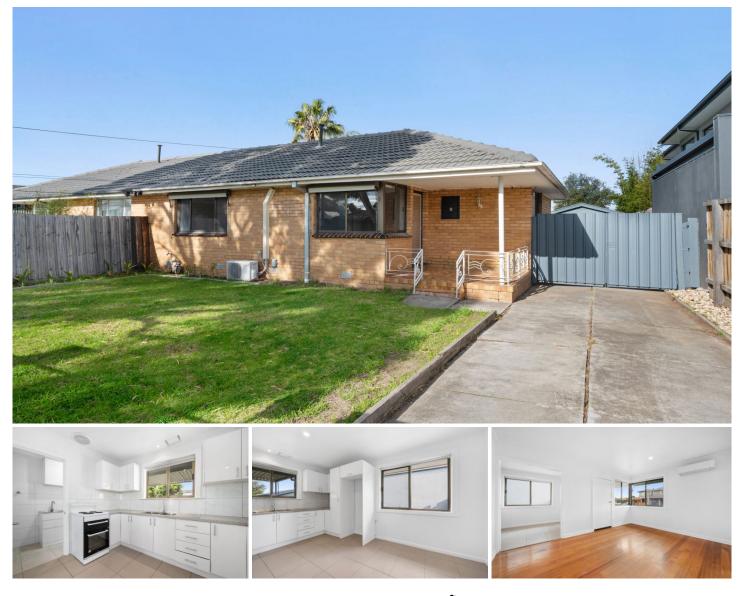

## 1b Wunnamurra Drive KEILOR EAST VIC

This bright & updated 2 bedroom brick veneer semi detached home is ideal for someone that is looking for a new place to call home.

Open plan living with spilt-system, kitchen with upright stove, central modern bathroom with bath & shower. Built in robes in master bedroom, polished floor boards throughout.

Large lock up garage & off street parking all set with large rear garden.