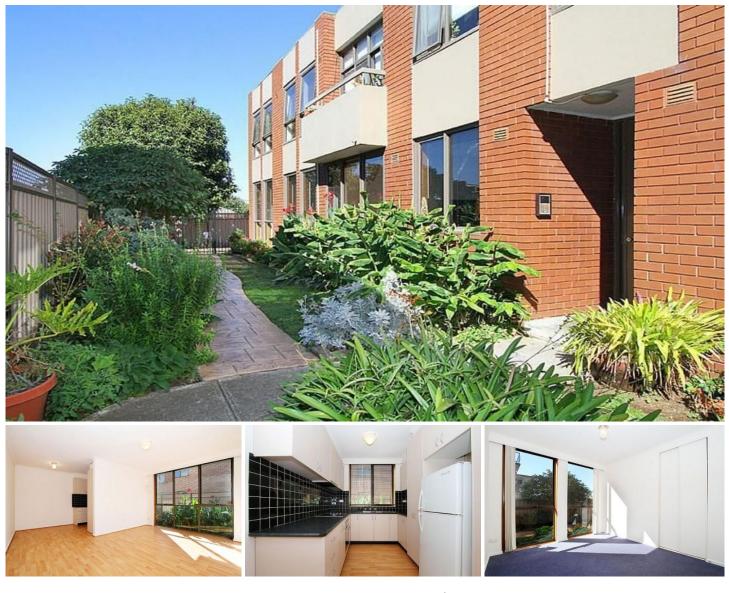

## **Dingle Partners**

4/43-45 Dover Street FLEMINGTON VIC

Positioned at the rear of the block and set in a quiet tree-lined street, this oversized ground floor apartment islight-filled floor plan comprises of 2 double bedrooms (BIRs), tidy central bathroom with laundry facilities, separate toilet, generous living area as well as a fantastic sized updated kitchen with air conditioning and heating.

The apartment further features security entrance and off street parking as well as being closely located to public transport and the vibrant Newmarket village.

Use this link to apply now! - https://our.property/dXjv

## 2 🎮 1 🚔 1 🚘

**Price**: \$430 per week

View : https://www.dinglepartners.com.au/lease/vic/nort h/flemington/residential/apartment/8075605

Mona Wang +613 9614 6688