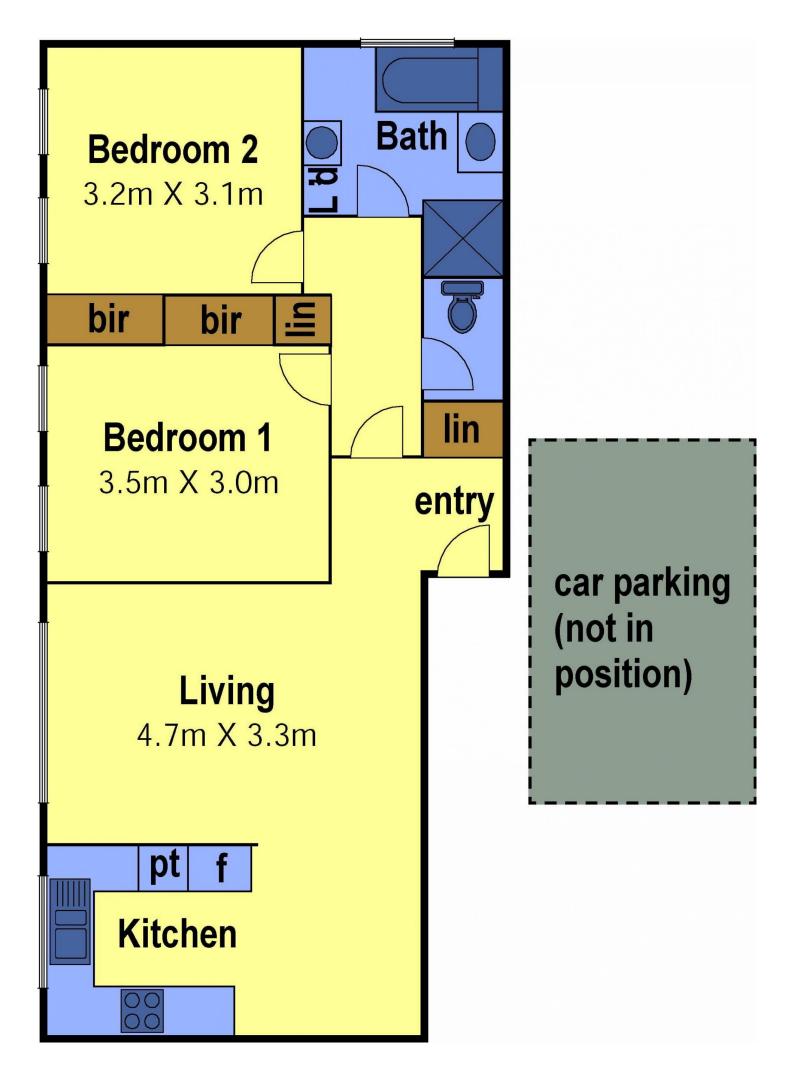

## **Dingle Partners**

4/43-45 Dover Street FLEMINGTON VIC

Positioned at the rear of the block and set in a quiet tree-lined street, this oversized ground floor apartment islight-filled floor plan comprises of 2 double bedrooms (BIRs), tidy central bathroom with laundry facilities, separate toilet, generous living area as well as a fantastic sized updated kitchen with air conditioning and heating.

## 2 🎮 1 🚔 1 🚘

**Price**: \$430 per week

View : https://www.dinglepartners.com.au/lease/vic/nort h/flemington/residential/apartment/8075605

Mona Wang +613 9614 6688