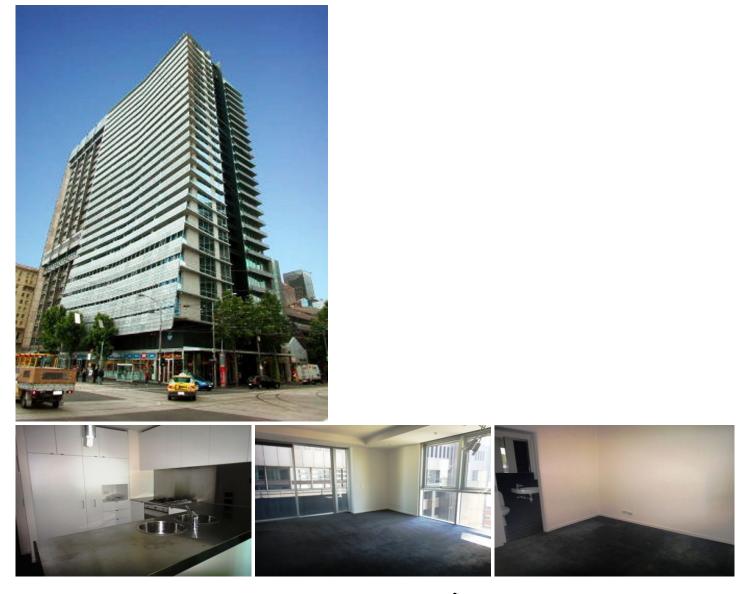

## 1107/620 Collins Street MELBOURNE VIC

An enticing prospect, this 2 bedroom Liberty Tower apartment offers an exceptional lifestyle opportunity crafted for easy living. Its located opposite transport with the city an easy stroll away and boasts superb resort facilities with access to an indoor pool, full gymnasium and spa. A thoughtful design allows for a wonderful internal flow, generous room sizes and a clever use of space. Opening onto a combined living and dining, it showcases floor-to-ceiling windows and balcony, with State of the art kitchen with Stainless Steel appliances plus gas cook top and dishwasher, good size Bedrooms features custom built-in wardrobe, large bathroom with integrated laundry and dryer, ducted heating and cooling, intercom, lift access, building manager and secure parking.