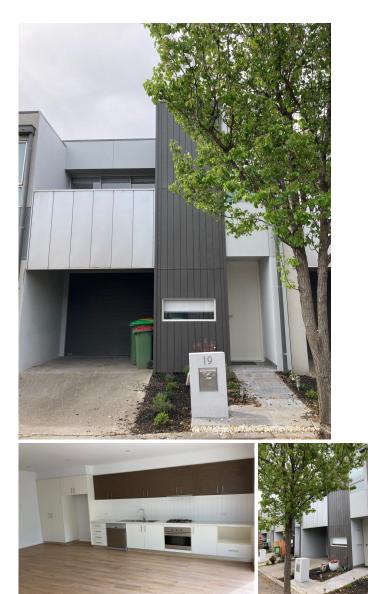

## **19 Raven Lane MARIBYRNONG VIC**

This beautifully modern townhouse is located in a master planned residential development, close to the Maribyrnong River and gorgeous parklands!

- \* Loads of natural light
- \* Open plan lounge
- \* Timber floorboards
- \* 2 spacious bedrooms with built in robes & both bedrooms with private balcony
- \* Study
- \* 2 bathrooms
- \* Open plan kitchen with Euro appliances inc. dishwasher, gas stove & electric oven
- \* Hidden laundry
- \* Secure garage
- \* Court yard

## 2 🎮 2 🚔 1 🛱

- **Price**: \$560 per week
- View : https://www.dinglepartners.com.au/lease/vic/nort h/maribyrnong/residential/apartment/8073165

Mona Wang +613 9614 6688