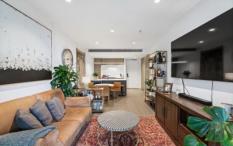

This luxuriously equipped apartment enjoys a modern chefs kitchen with a marble kitchen bench and Gaggenau gas and electric appliances . 2 double bedrooms, master with ensuite and walk in robe, second bathroom. European laundry.