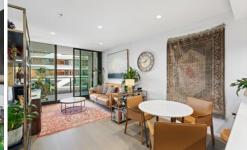

This luxuriously equipped apartment enjoys a modern chefs kitchen with a marble kitchen bench and Gaggenau gas and electric appliances . 2 double bedrooms, master with ensuite and walk in robe, second bathroom. European laundry.