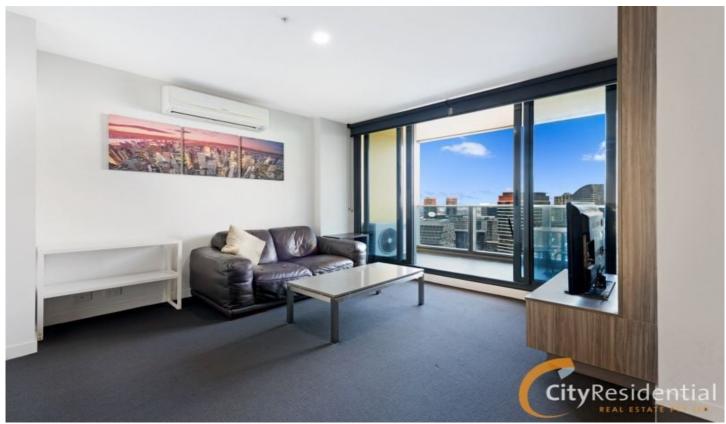

An open plan living space featuring floor to ceiling windows, which extends the indoors lovely wrap around balcony with sensational views. This space has been exceptionally well utilised & completed with a contemporary kitchen featuring sleek stainless steel appliances.