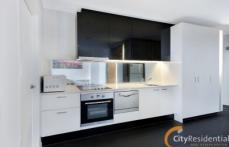

An open plan living space featuring floor to ceiling windows, which extends the indoors lovely wrap around balcony with sensational views. This space has been exceptionally well utilised & completed with a contemporary kitchen featuring sleek stainless steel appliances.