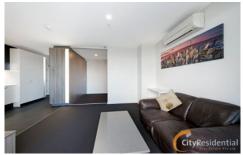

An open plan living space featuring floor to ceiling windows, which extends the indoors lovely wrap around balcony with sensational views. This space has been exceptionally well utilised & completed with a contemporary kitchen featuring sleek stainless steel appliances.