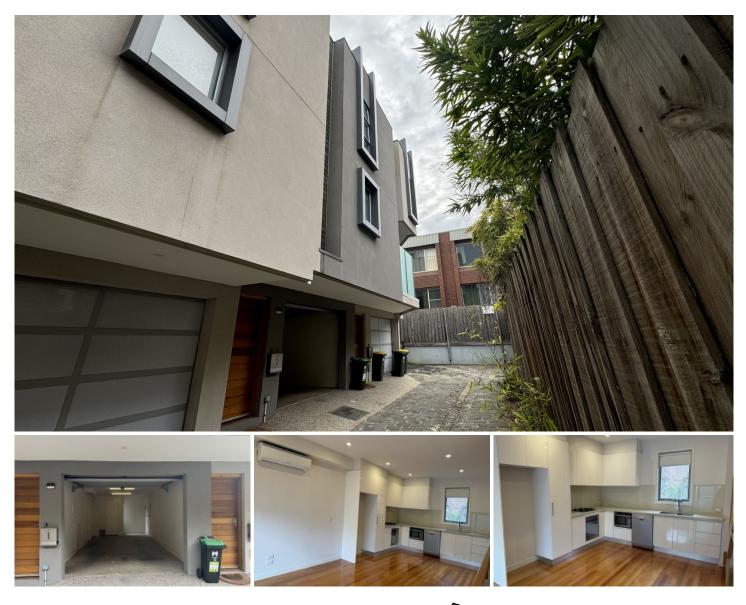

## 11 Bickford Lane NORTH MELBOURNE VIC

Discover the epitome of contemporary living in this stunning multi-level townhouse located in the heart of North Melbourne. Offering stylish interiors & urban design. 1st floor offers open plan living that highlights the abundance of natural light, well equipped kitchen with stainless steel appliances, dishwasher & stone benchtops. Upstairs offers 2 double size bedrooms with built in robes & central bathroom. Many extras added, quality timber flooring, heating & cooling, private balcony just to name a few.

Ground floor includes lock up garage providing secure parking, powder room & laundry.

Conveniently positioned near local cafes, parks, schools & easy access to public transport for a quick commute to the city centre.