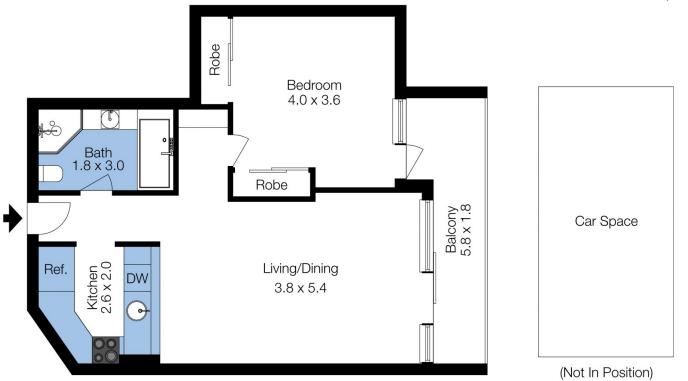

## 905/26 Southgate Avenue SOUTHBANK VIC

This beautifully presented apartment is all you could want with tasteful & stylish detail and superbly positioned.

This as new open-plan apartment comprises designer bathroom including separate bath & shower, spacious kitchen with marble benchtops and gas cooking. Large Living zone with direct access to balcony and Master Bedroom of grand proportions and dual wardrobes. Also includes air con/heating & one secure car space.

## Dingle Partners

he floor plan is not to scale; measurements are indicative and in metres. Exterior elements are not in position. Plans should not be relied on. Interested parties should make and rely on their own enquiries