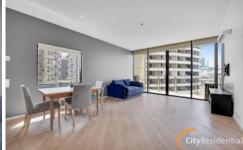

## 1007/20 Rakaia Way DOCKLANDS VIC

Introducing 1007/20 Rakaia Way, Docklands an exquisite 2-bedroom apartment in the prestigious Arkley building. Revel in breathtaking harbour views that infuse the open-plan living and dining area with natural light.

This perfectly presented furnished apartment offers a lifestyle of luxury, featuring a sparkling bathroom and an additional powder room, ensuring both style and practicality. The well-appointed kitchen complements the spacious living areas, while air conditioning guarantees year-round comfort. With two balconies to enjoy the outdoors, secure car space, and a European laundry, this residence stands out.