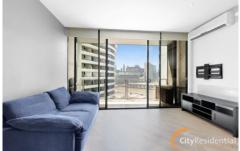

## 1007/20 Rakaia Way DOCKLANDS VIC

Introducing 1007/20 Rakaia Way, Docklands an exquisite 2-bedroom apartment in the prestigious Arkley building. Revel in breathtaking harbour views that infuse the open-plan living and dining area with natural light.

This perfectly presented furnished apartment offers a lifestyle of luxury, featuring a sparkling bathroom and an additional powder room, ensuring both style and practicality. The well-appointed kitchen complements the spacious living areas, while air conditioning guarantees year-round comfort. With two balconies to enjoy the outdoors, secure car space, and a European laundry, this residence stands out.