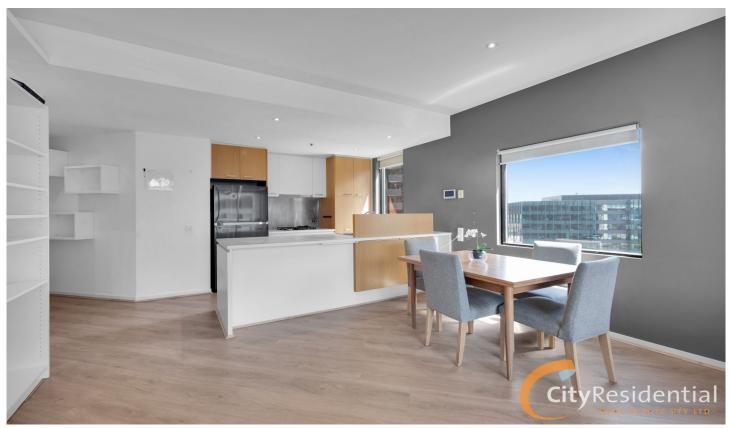

## 1007/20 Rakaia Way DOCKLANDS VIC

Introducing 1007/20 Rakaia Way, Docklands an exquisite 2-bedroom apartment in the prestigious Arkley building. Revel in breathtaking harbour views that infuse the open-plan living and dining area with natural light.

This perfectly presented furnished apartment offers a lifestyle of luxury, featuring a sparkling bathroom and an additional powder room, ensuring both style and practicality. The well-appointed kitchen complements the spacious living areas, while air conditioning guarantees year-round comfort. With two balconies to enjoy the outdoors, secure car space, and a European laundry, this residence stands out.