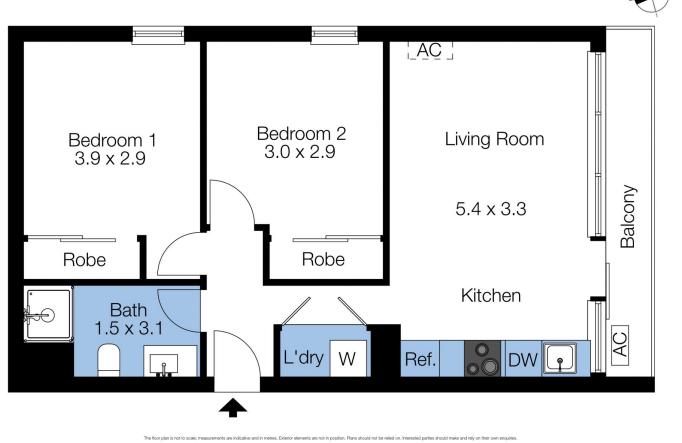

The corner apartment benefits from natural light, open plan layout incorporates a living area leading to a wide full width balcony perfect for entertaining and capturing the city skyline and river views. Kitchen is appointed with stone benchtops, Bosch gas cooktop, oven, dishwasher, Smeg microwave with ample storage space.

Both bedrooms are generously sized, offering privacy and comfort equipped with built-in robes. Central bathroom with fully tiled walk-in shower and mirrored cabinetry. Features include European laundry with a dryer, split-system heating and cooling, video intercom entry and access to a fully equipped gym.