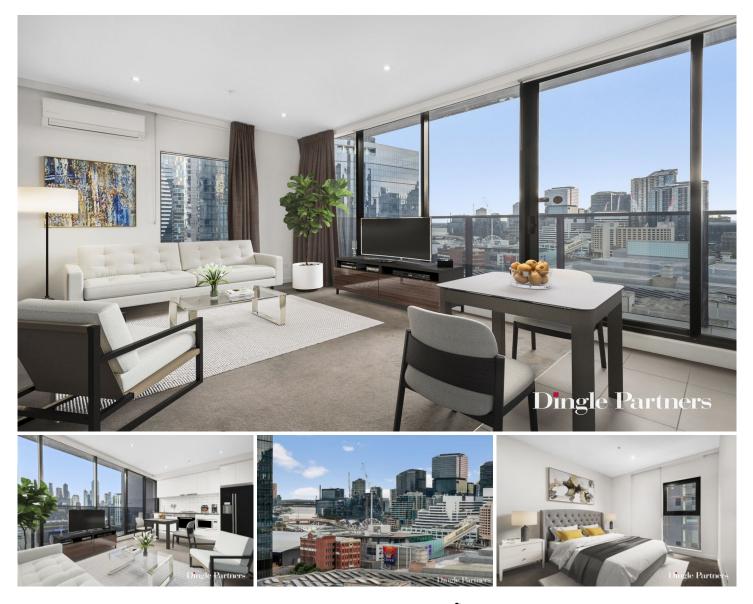

### 1607/250 City Road SOUTHBANK VIC

Bright north facing 2 bedroom apartment is sure to impress with its spectacular city skyline views, sleek contemporary design, quality finishes and superb positioning.

The corner apartment benefits from natural light, open plan layout incorporates a living area leading to a wide full width balcony perfect for entertaining and capturing the city skyline and river views. Kitchen is appointed with stone benchtops, Bosch gas cooktop, oven, dishwasher, Smeg microwave with ample storage space.

Both bedrooms are generously sized, offering privacy and comfort equipped with built-in robes. Central bathroom with fully tiled walk-in shower and mirrored cabinetry. Features include European laundry with a dryer, split-system heating and cooling, video intercom entry and access to a fully equipped gym.