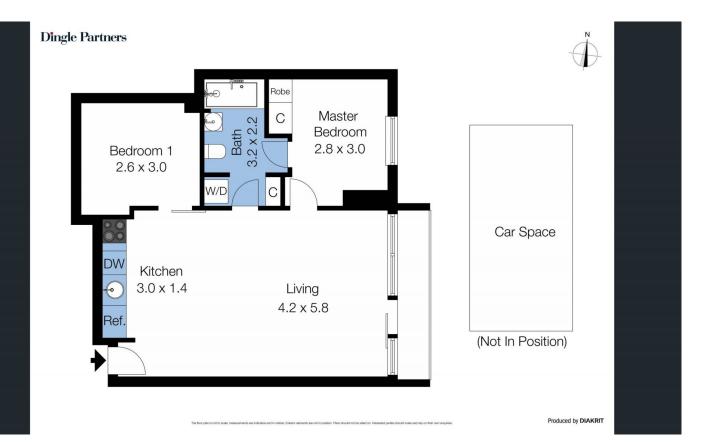

## 1109/620 Collins Street MELBOURNE VIC

Fully furnished - located within the Liberty Tower building at the meeting point of Docklands, Southbank, and the CBD, this property offers an ideal setting for inner-city living. Situated opposite Southern Cross train station and Marvel Stadium, it is perfect for those seeking a hassle-free lifestyle.

Residents can enjoy onsite amenities such as an indoor pool and gym, enhancing its appeal. The apartment features an open-plan living and dining area, complemented by a well-equipped kitchen with stainless steel appliances and sleek waterfall-edge countertops.

The two spacious bedrooms share a central bathroom and laundry. Other features include central heating and cooling, intercom, lift access. Building manager.