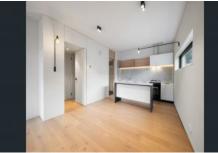

Arranged over three levels, this sustainably designed home features oak floors and high-quality finishes throughout, defining bright open plan living and dining spaces. A marble and Miele appointed kitchen and island bench create the perfect setting for entertaining combined with a delightful timber balcony. The large main bedroom features extensive robing and a sleek ensuite, and is complemented by two additional sizeable bedrooms, the third with a fitted study area, perfect for working from home. Also includes main bathroom, deluxe powder room, heating and cooling, and a two car lock up garage.