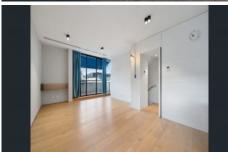

Arranged over three levels, this sustainably designed home features oak floors and high-quality finishes throughout, defining bright open plan living and dining spaces. A marble and Miele appointed kitchen and island bench create the perfect setting for entertaining combined with a delightful timber balcony. The large main bedroom features extensive robing and a sleek ensuite, and is complemented by two additional sizeable bedrooms, the third with a fitted study area, perfect for working from home. Also includes main bathroom, deluxe powder room, heating and cooling, and a two car lock up garage.