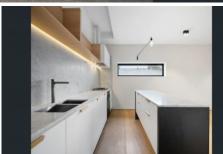

Arranged over three levels, this sustainably designed home features oak floors and high-quality finishes throughout, defining bright open plan living and dining spaces. A marble and Miele appointed kitchen and island bench create the perfect setting for entertaining combined with a delightful timber balcony. The large main bedroom features extensive robing and a sleek ensuite, and is complemented by two additional sizeable bedrooms, the third with a fitted study area, perfect for working from home. Also includes main bathroom, deluxe powder room, heating and cooling, and a two car lock up garage.