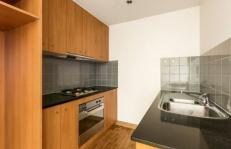

This lovely spacious second floor apartment showcases:

- Modern kitchen with granite bench tops & stainless steel appliances including dishwasher
- Large living area opening out on to brilliant balcony
- Two generous bedrooms with built in robes
- Huge sparkling bathroom with Euro laundry
- Two side-by-side car spaces