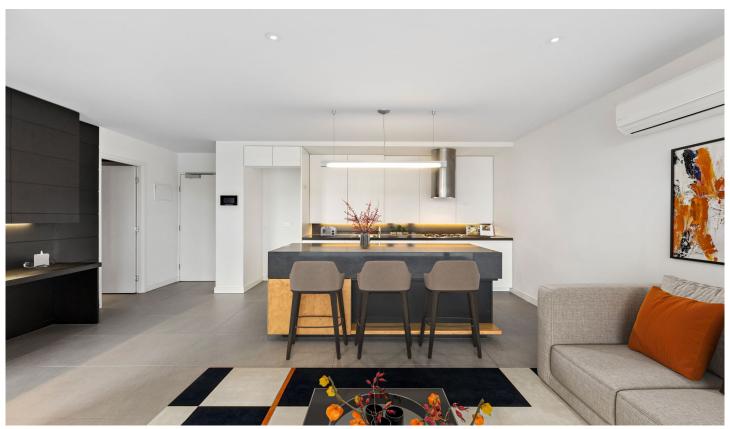

Step inside and be greeted by a spacious living area that is bathed in natural light. The open-plan layout seamlessly connects the living, dining, and kitchen areas, creating a versatile space perfect for entertaining guests or relaxing after a long day. The well-appointed kitchen features sleek appliances, ample storage, and a breakfast bar, making it a chef's delight.

The bedroom is generously sized and boasts built-in robes, providing plenty of storage space. The sleek bathroom

1 🚐 1 🚔 1 🗬

Price: UNDER OFFER

**View**: https://www.dinglepartners.com.au/sale/vic/inner-city/west-melbourne/residential/unit/8045151