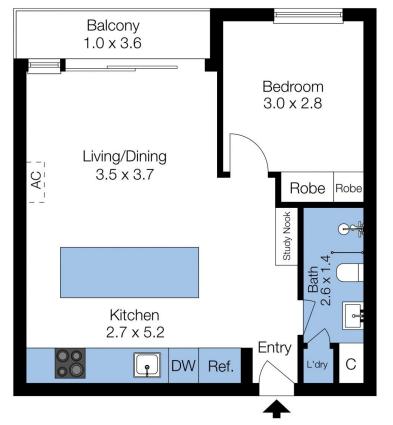

## 505/55 Jeffcott Street WEST MELBOURNE VIC

Welcome to your new home at 505/55 Jeffcott Street, West Melbourne. This stunning 1-bedroom, 1-bathroom residential unit offers the perfect blend of style, convenience, and affordability. With a modern design and a prime location, this property is ideal for those seeking a comfortable and contemporary lifestyle.

Step inside and be greeted by a spacious living area that is bathed in natural light. The open-plan layout seamlessly connects the living, dining, and kitchen areas, creating a versatile space perfect for entertaining guests or relaxing after a long day. The well-appointed kitchen features sleek appliances, ample storage, and a breakfast bar, making it a chef's delight.

The bedroom is generously sized and boasts built-in robes, providing plenty of storage space. The sleek bathroom

1 🚐 1 🚔 1 🗬

Price: UNDER OFFER

**View**: https://www.dinglepartners.com.au/sale/vic/inner-city/west-melbourne/residential/unit/8045151

## Dingle Partners

(Not In Position)

The floor plan is not to scale; measurements are indicative and in metres. Exterior elements are not in position. Plans should not be relied on. Interested parties should make and rely on their own enquiries.