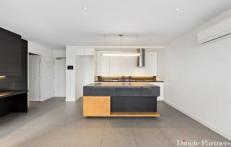

Step inside and be greeted by a spacious living area that is bathed in natural light. The open-plan layout seamlessly connects the living, dining, and kitchen areas, creating a versatile space perfect for entertaining guests or relaxing after a long day. The well-appointed kitchen features sleek appliances, ample storage, and a breakfast bar, making it a chef's delight.