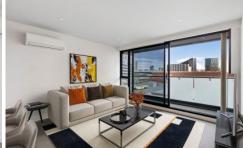

Step inside and be greeted by a spacious living area that is bathed in natural light. The open-plan layout seamlessly connects the living, dining, and kitchen areas, creating a versatile space perfect for entertaining guests or relaxing after a long day. The well-appointed kitchen features sleek appliances, ample storage, and a breakfast bar, making it a chef's delight.