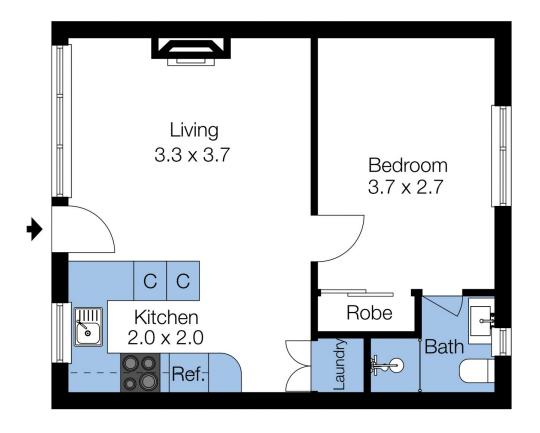

## **Dingle Partners**

he floor plan is not to scale; measurements are indicative and in metres. Exterior elements are not in position. Plans should not be relied on. Interested parties should make and rely on their own enquirie

Produced by **DIAKRIT**