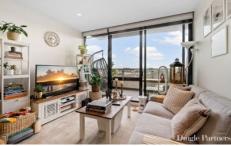

Step inside and be greeted by the spacious and light-filled living area, featuring floor-to-ceiling windows that offer breathtaking views. The open-plan layout seamlessly integrates the living, dining, and kitchen areas, creating a perfect space for entertaining friends and family.

The well-appointed kitchen is a chef's dream, equipped

2 🔄 2 🔓 1 🖨

**Price**: \$580,000 -\$620,000

**View :** https://www.dinglepartners.com.au/sale/vic/inner-city/abbotsford/residential/apartment/8045105