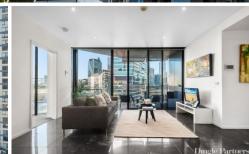

Positioned on Level 14 offering unparalleled vistas of Bourke Street, the iconic Marvel Stadium, and the serene Yarra River.

The generous bedroom, awash with natural light, offers a peaceful retreat, while the spacious open plan living and dining room connect to the modern kitchen, complete with marble benchtops and splash back and equipped with fridge, it beckons the culinary artist in you. Relax and unwind in the luxurious bathroom, featuring a deep soaking tub, and laundry with washing machine. Other features include all year-round comfort provided by ducted heating and cooling and secure basement parking.