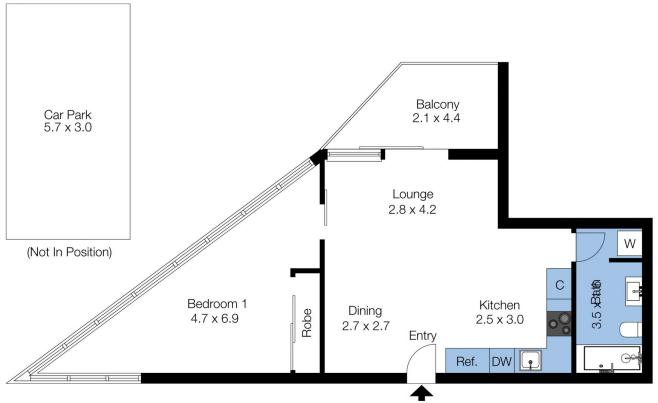

Positioned on Level 14 offering unparalleled vistas of Bourke Street, the iconic Marvel Stadium, and the serene Yarra River.

The generous bedroom, awash with natural light, offers a peaceful retreat, while the spacious open plan living and dining room connect to the modern kitchen, complete with marble benchtops and splash back and equipped with fridge, it beckons the culinary artist in you. Relax and unwind in the luxurious bathroom, featuring a deep soaking tub, and laundry with washing machine. Other features include all year-round comfort provided by ducted heating and cooling and secure basement parking.

## Dingle Partners

The floor plan is not to scale; measurements are indicative and in metres. Exterior elements are not in position. Plans should not be relied on. Interested parties should make and rely on their own enquiries