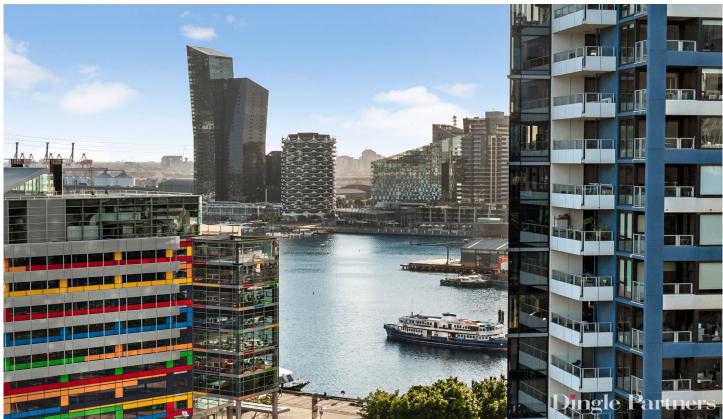

## 1403/18 Waterview Walk DOCKLANDS VIC

Imagine waking up to the spectacular sunrise over the city skyline and winding down your day with breathtaking sunsets over the Yarra River. This apartment is a haven of tranquility amidst the vibrant energy of the city.

Positioned on Level 14 offering unparalleled vistas of Bourke Street, the iconic Marvel Stadium, and the serene Yarra River.

The generous bedroom, awash with natural light, offers a peaceful retreat, while the spacious open plan living and dining room connect to the modern kitchen, complete with marble benchtops and splash back and equipped with fridge, it beckons the culinary artist in you. Relax and unwind in the luxurious bathroom, featuring a deep soaking tub, and laundry with washing machine. Other features include all year-round comfort provided by ducted heating and cooling and secure basement parking.