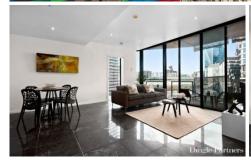

Positioned on Level 14 offering unparalleled vistas of Bourke Street, the iconic Marvel Stadium, and the serene Yarra River.

The generous bedroom, awash with natural light, offers a peaceful retreat, while the spacious open plan living and dining room connect to the modern kitchen, complete with marble benchtops and splash back and equipped with fridge, it beckons the culinary artist in you. Relax and unwind in the luxurious bathroom, featuring a deep soaking tub, and laundry with washing machine. Other features include all year-round comfort provided by ducted heating and cooling and secure basement parking.