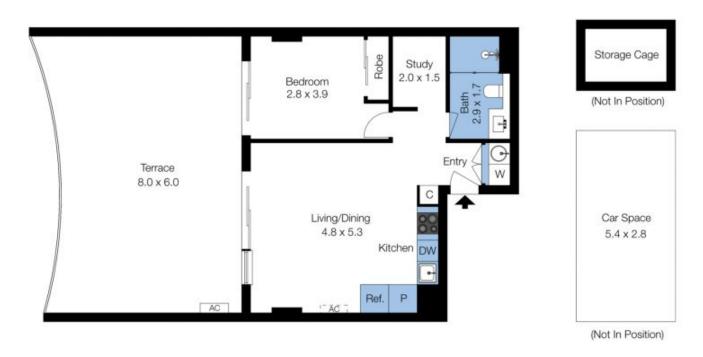

The modern 1-bedroom plus study apartment features an exclusive large terrace that offers its own bush & river views and serenity. This is the perfect apartment for the savvy investor or homeowner looking for an exciting inner-urban opportunity totalling a spacious 90 sqr mts app . Perfectly positioned on the 3rd floor of Haven , taking in bushland views towards Studley Park, this modern sanctuary comprises timber floors and plentiful natural light throughout an easy-open design and a huge Terrace

## 1 🎮 1 🚔 1 🚘

**Price :** \$ 540,000

View : https://www.dinglepartners.com.au/sale/vic/innercity/abbotsford/residential/apartment/8040566

Kim Shannon 0417324323

The floor plan is not to scale, measurements are indicative and in meteric. Extensor alements are not in position. Plans should not be relied on, interested parties should relie and rely on their sum enquires