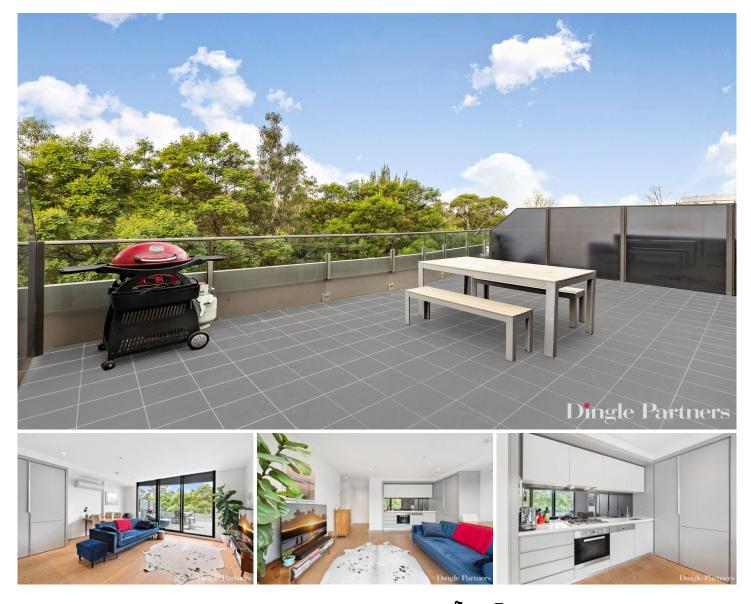

## 313/6 Acacia Place ABBOTSFORD VIC

Enjoying a quiet setting, this rare apartment terrace home is in an idyllic Abbotsford location and combines modern features with classic terrace design for refined modern family living.

The modern 1-bedroom plus study apartment features an exclusive large terrace that offers its own bush & river views and serenity. This is the perfect apartment for the savvy investor or homeowner looking for an exciting inner-urban opportunity totalling a spacious 90 sqr mts app . Perfectly positioned on the 3rd floor of Haven , taking in bushland views towards Studley Park, this modern sanctuary comprises timber floors and plentiful natural light throughout an easy-open design and a huge Terrace

Quality Miele appliances and excellent finishes add luxury to the sleek kitchen, the living/dining area opens to a