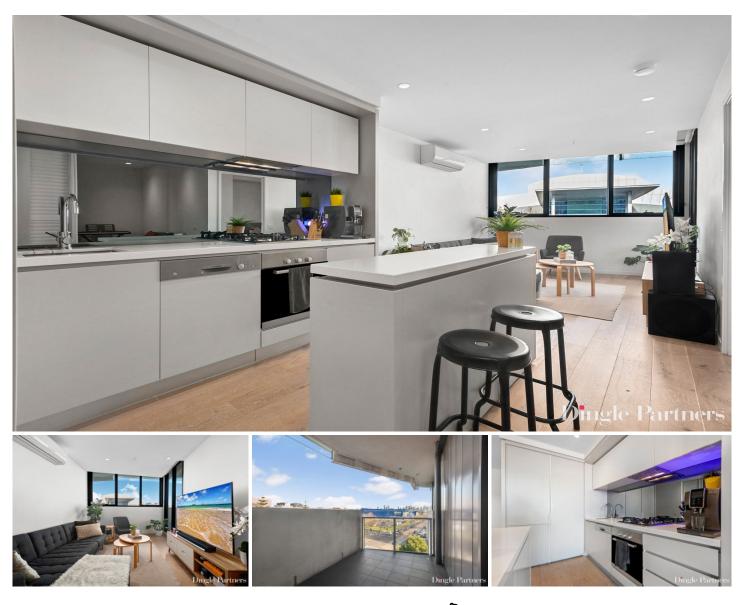

## 516/4 Acacia Place ABBOTSFORD VIC

Welcome to your new sanctuary in the heart of Abbotsford. This stunning 2-bedroom, 1-bathroom, residential apartment offers a serene lifestyle with great views. Located on the 5th floor of 4 Acacia Place, this property is the epitome of luxury living.

Step inside and be captivated by the open-plan living area, flooded with natural light and boasting panoramic views of Victoria Gardens and the iconic Victoria Street. The well-appointed kitchen features modern appliances and ample storage space, making it a dream for any aspiring chef.

The master bedroom offers a peaceful retreat, complete with built-in robes and direct access to the balcony. The second bedroom is perfect for guests or can be used as a dedicated home office. The sleek bathroom features