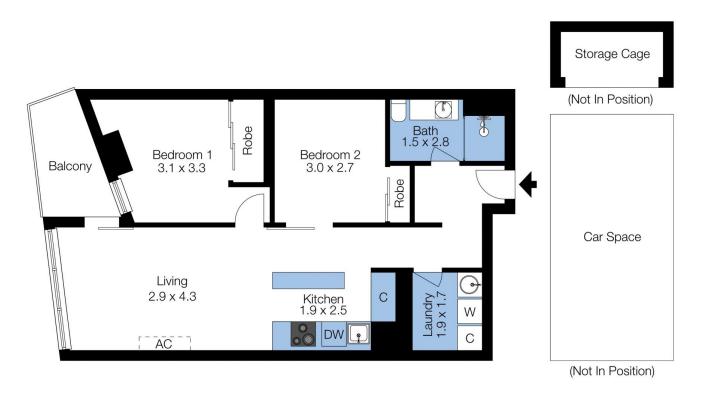

## **Dingle Partners**

The floor plan is not to scale; measurements are indicative and in metres. Exterior elements are not in position. Plans should not be relied on. Interested parties should make and rely on their own enquines.