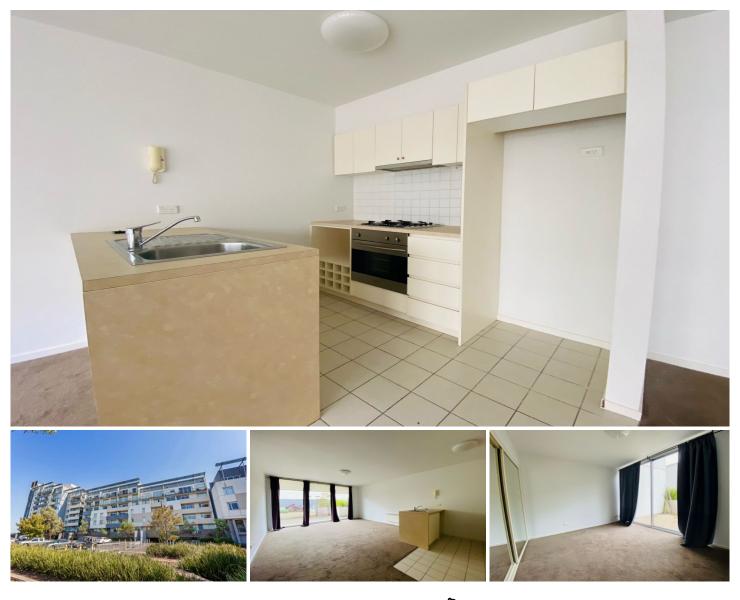

## 212/60 Speakmen Street KENSINGTON VIC

The Maribyrnong River, with its extensive walking & bike trails and it's beautiful parklands sprawl lazily in your extended backyard.

Vue boasts: Bright functional floorplans, contemporary quality finishes, stainless steel appliances, security focus with keypass/intercom access.

Features wall-to-wall carpets, one bedroom with built-in robe, central bathroom with euro laundry facility, spacious open living, modern kitchen with gas cooktop, spacious paved entertainment courtyard and security parking for one (1) vehicle.