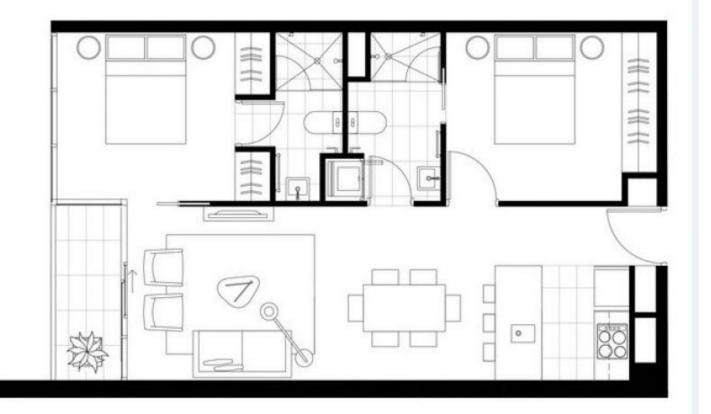

## 2302/45 Clarke Street Southbank VIC

This spacious, one-bedroom apartment with its well-designed layout, generous living area and separate laundry is a rare find. All apartments in this building are beautifully designed and offer generous living areas, light-filled bedrooms and modern fittings and finishes in a stylish colour palette. Equipped with high quality appliances included, these apartments are a rare find in Melbourne's prime location.

## 2 🎮 2 🚔

View : https://www.dinglepartners.com.au/lease/vic/inner -city/southbank/residential/unit/8037434