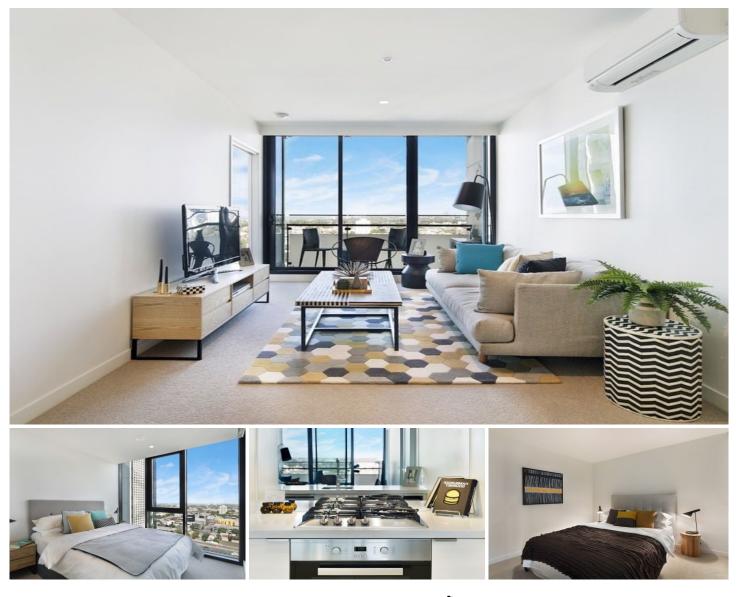

## 2302/45 Clarke Street Southbank VIC

This spacious, one-bedroom apartment with its well-designed layout, generous living area and separate laundry is a rare find. All apartments in this building are beautifully designed and offer generous living areas, light-filled bedrooms and modern fittings and finishes in a stylish colour palette. Equipped with high quality appliances included, these apartments are a rare find in Melbourne's prime location.