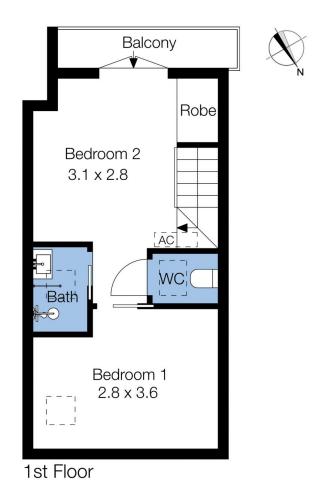

Perfect for busy singles, professional couples, first home buyers, investors, or a brilliant Melbourne crash pad, this up-market top floor loft style two-bedroom apartment has an abundance of character.

## Dingle Partners

ne floor plan is not to scale; measurements are indicative and in metres. Exterior elements are not in position. Plans should not be relied on. Interested parties should make and rely on their own enquiries.