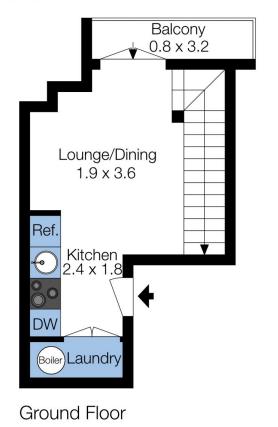

A welcoming feel as you enter the ground level, complete with kitchen, living and dining area with polished timber

2 📭 1 🟪

**Price**: \$455,000

View: https://www.dinglepartners.com.au/sale/vic/inner-

city/melbourne/residential/unit/8035696

## Dingle Partners

ne floor plan is not to scale; measurements are indicative and in metres. Exterior elements are not in position. Plans should not be relied on. Interested parties should make and rely on their own enquiries.