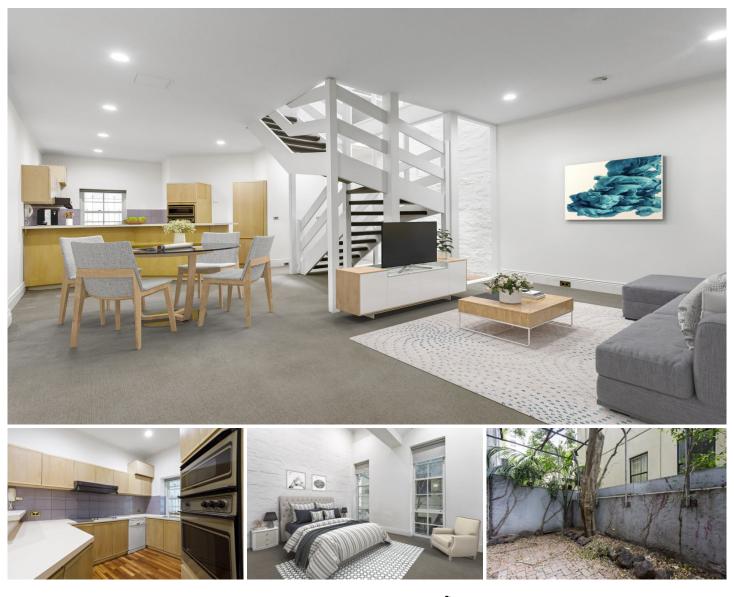

## 56 Hayward Lane MELBOURNE VIC

A stunning UNFURNISHED home perfectly positioned between Russell and Exhibition Street. This lovely double storey three-bedroom, two-bathroom townhouse is sure to impress all.

Boasting beautiful features of the property include large, carpeted living area, leading out to private courtyard, with beautiful greenery and a large entertaining space. The sleek kitchen showcases, electric cooking facilities, a dishwasher, and plenty of storage space. The separate powder room downstairs incorporating modern laundry facilities.

The home has a fabulous staircase, leading up to the three spacious bedrooms, with large walk-in robes and a modern en-suite to main bedroom, and built in robes to remaining bedrooms.