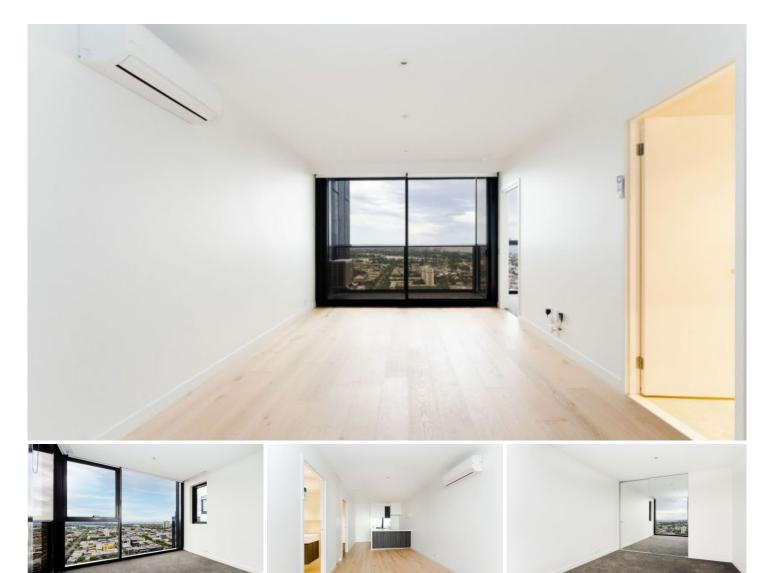

## 1507/245 City Road SOUTHBANK VIC

Enjoy the comforts of life when you move in to this 2 bedroom / 1 bathroom apartment. Lounge in your living area while looking out through floor to ceiling windows and gaze at the amazing views.

Step out and you are mere minutes away to an array of shopping, dining, sports and cultural events of the worlds most liveable city. Situated in the vibrant area of Southbank, Crown Entertainment Complex, South Melbourne Market, the CBD and Flinders Street Station are all a stones throw away. Public transportation will not be a problem with two tram lines operating in the area. Bask in the knowledge that you will be residing in an award-winning building.

The home of one of the highest indoor swimming pool in Melbourne and one of the largest vertical gardens in the world. Amenities include: 24 hour concierge, pool, gym, sauna and sky lounge. Woolworths caf & convenience food