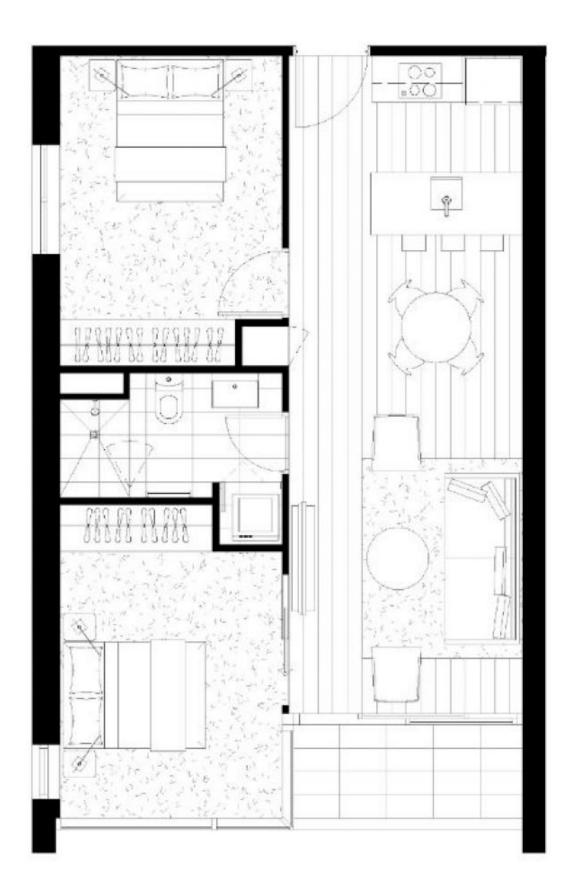

## 1507/245 City Road SOUTHBANK VIC

Enjoy the comforts of life when you move in to this 2 bedroom / 1 bathroom apartment. Lounge in your living area while looking out through floor to ceiling windows and gaze at the amazing views.

## 2 🎮 1 🚔

View : https://www.dinglepartners.com.au/lease/vic/inner -city/southbank/residential/apartment/8032598

https://www.dinglepartners.com.au

Dingle Partners, Real Estate, Sales, Melbourne, Buy, Sell, Property Management, leasing, rent, Richmond, Carlton, St.Kilda Rd, CBD, Auction, agent, house, apartment, tenant, landlord, owner