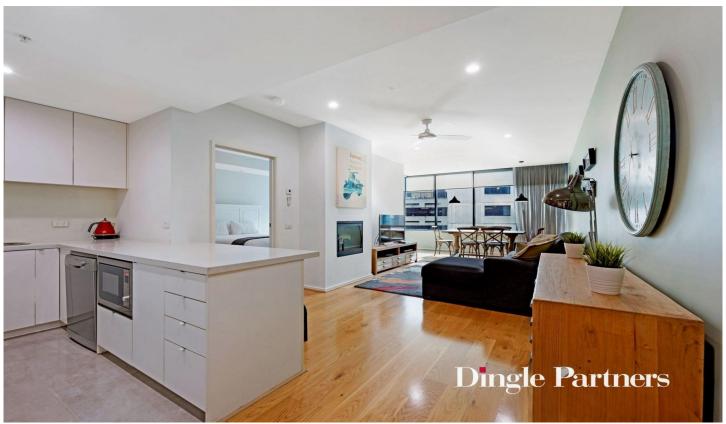

## 704/60 Siddeley Street DOCKLANDS VIC

An absolutely amazing location on the north side of the Yarra River, this beautifully appointed 3 bedroom Flinders Wharf apartment, presents an ideal opportunity to fully enjoy yourself or a prime investment property, with Airbnb potential, being perfectly positioned to Southbank Promenade, Marvel Stadium, Jeff's Shed just opposite, the Docklands Precinct, DFO South Wharf Shopping complex, Southern Cross Station, trams to the MCG, Federation Square, Tennis & Arts Centre or just enjoy a relaxing stroll to embrace the total delights of this highly sought after river front precinct. Featuring an spacious light filled northerly living and dining area opening to a balcony. The adjoining entertainers style kitchen features a breakfast bar, stainless-steel appliances, stone benchtops, ample storage, and chic glass splash back. The luxury main bedroom suite has a walk-in dressing room flowing through to a designer bathroom, complete with bathtub and