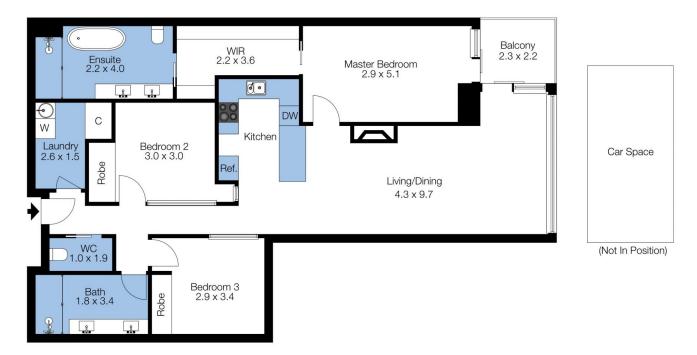

## 704/60 Siddeley Street DOCKLANDS VIC

An absolutely amazing location on the north side of the Yarra River, this beautifully appointed 3 bedroom Flinders Wharf apartment, presents an ideal opportunity to fully enjoy yourself or a prime investment property, with Airbnb potential, being perfectly positioned to Southbank Promenade, Marvel Stadium, Jeff's Shed just opposite, the Docklands Precinct, DFO South Wharf Shopping complex, Southern Cross Station, trams to the MCG, Federation Square, Tennis & Arts Centre or just enjoy a relaxing stroll to embrace the total delights of this highly sought after river front precinct. Featuring an spacious light filled northerly living and dining area opening to a balcony. The adjoining entertainers style kitchen features a breakfast bar, stainless-steel appliances, stone benchtops, ample storage, and chic glass splash back. The luxury main bedroom suite has a walk-in dressing room flowing through to a designer bathroom, complete with bathtub and

## Dingle Partners

The floor plan is not to scale; measurements are indicative and in metres. Exterior elements are not in position. Plans should not be relied on. Interested parties should make and rely on their own enquiries

## 704/60 Siddeley Street, DOCKLANDS