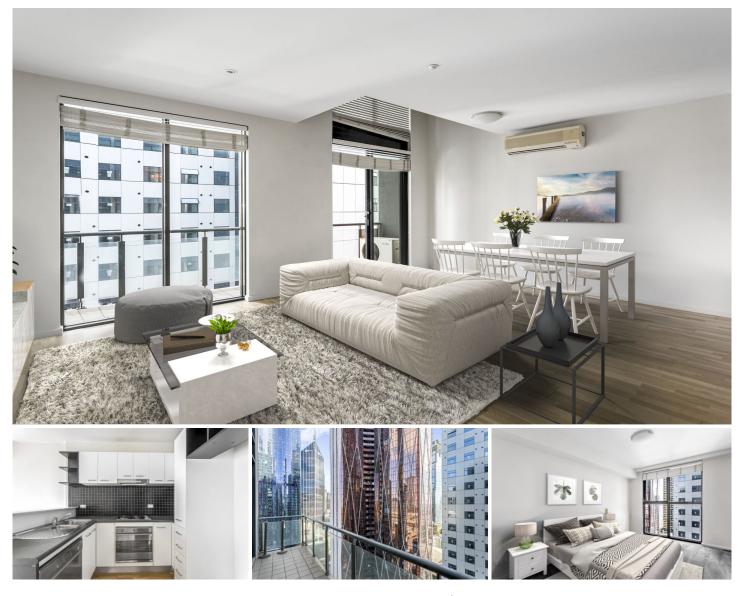

## 2508/87 Franklin Street MELBOURNE VIC

View this 2-bedroom unfurnished apartment located on the 25th floor. A fantastic double storey loft apartment.

- \*Timber floor boards
- \*Open living with balcony
- \*Bedrooms with BIRs
- \*Central bathroom inc. laundry facillity
- \*Air Con
- \*Security Entrance
- \*Modern Kitchen with dishwasher

Take advantage of the views over Melbourne in this beautifully finished double storey apartment. Enjoy access to common facilities including: lap pool, gym, sauna, as well as excellent access to all local amenities including Melbourne Central, Victoria Market and Lygon Street