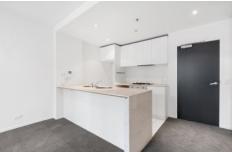

Spacious open plan living and dining with a balcony taking in the Grand Hotel, the bay and other iconic city buildings, this apartment has a brilliant floor plan with wide passageways and a marble kitchen bench with dual sink, stainless-steel appliances (oven and gas cooking), microwave and a dishwasher. This apartment is designed with the contemporary and elegant lifestyle in mind.