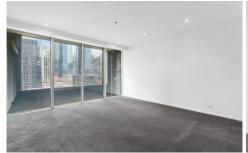

## 1510/620 Collins Street MELBOURNE VIC

Freshly painted with brand new carpet, this 2-bedroom, 1 bathroom apartment located on level 15th of the Liberty Tower showcases floor to ceiling views of our beautiful city!

Spacious open plan living and dining with a balcony taking in the Grand Hotel, the bay and other iconic city buildings, this apartment has a brilliant floor plan with wide passageways and a marble kitchen bench with dual sink, stainless-steel appliances (oven and gas cooking), microwave and a dishwasher. This apartment is designed with the contemporary and elegant lifestyle in mind.