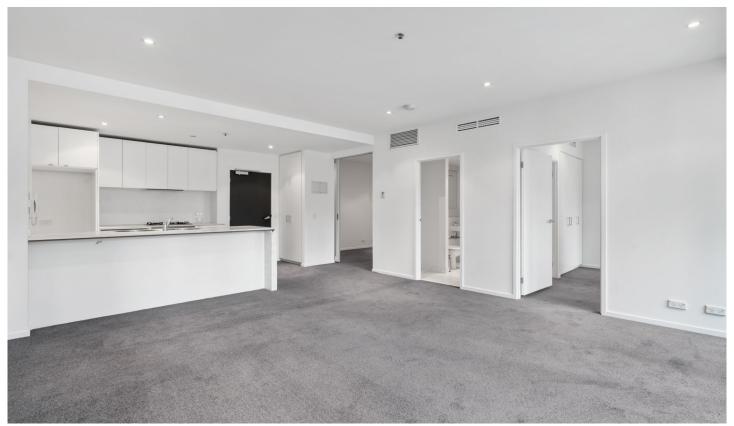

## 1510/620 Collins Street MELBOURNE VIC

Freshly painted with brand new carpet, this 2-bedroom, 1 bathroom apartment located on level 15th of the Liberty Tower showcases floor to ceiling views of our beautiful city!

Spacious open plan living and dining with a balcony taking in the Grand Hotel, the bay and other iconic city buildings, this apartment has a brilliant floor plan with wide passageways and a marble kitchen bench with dual sink, stainless-steel appliances (oven and gas cooking), microwave and a dishwasher. This apartment is designed with the contemporary and elegant lifestyle in mind.