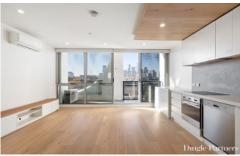

Featuring a spacious open-plan living area, this apartment is designed to maximize natural light and showcase the local views. The stylish kitchen boasts designer appliances and ample storage space, making it a dream for any home cook. Step out onto the private balcony and enjoy your morning coffee while taking in the stunning cityscape.