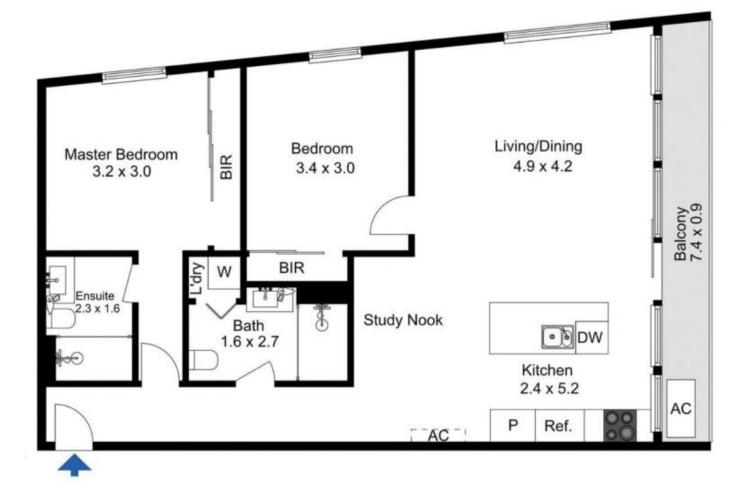

## 3001/250 City Road SOUTHBANK VIC

A stylish, modern, and open plan living space will welcome you as you enter this 2 bedroom beauty. Bathed in light through floor to ceiling windows, cherish views of the worlds most liveable city, enjoy hot meals prepared in your modern kitchen and take pleasure in living in an apartment with plenty of space for a solitary resident or a couple.