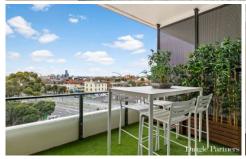

## 501/181 St Kilda Road ST KILDA VIC

This spacious one-bedroom apartment is perfectly positioned for the enjoyment of the bustle of St Kilda Road with scenic views spanning across the City, the Bay and the Dandenong Ranges, representing the perfect start, investment opportunity or lifestyle change.

Comprising of an entrance hall, study nook, king-sized bedroom with two separate mirrored built-in-robes, sparkling central bathroom, well-appointed Fisher and Paykel kitchen and spacious lounge/dining area with north-facing balcony making the perfect indoor-outdoor living. Other features include secure entrance with video intercom, lift access, basement car space and split-system reverse-cycle heating/cooling. ALL REASONABLE OFFERS WILL BE CONSIDERED.