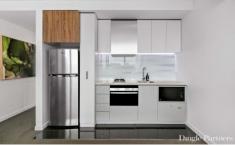

Comprising of an entrance hall, study nook, king-sized bedroom with two separate mirrored built-in-robes, sparkling central bathroom, well-appointed Fisher and Paykel kitchen and spacious lounge/dining area with north-facing balcony making the perfect indoor-outdoor living. Other features include secure entrance with video intercom, lift access, basement car space and split-system reverse-cycle heating/cooling. ALL REASONABLE OFFERS WILL BE CONSIDERED.