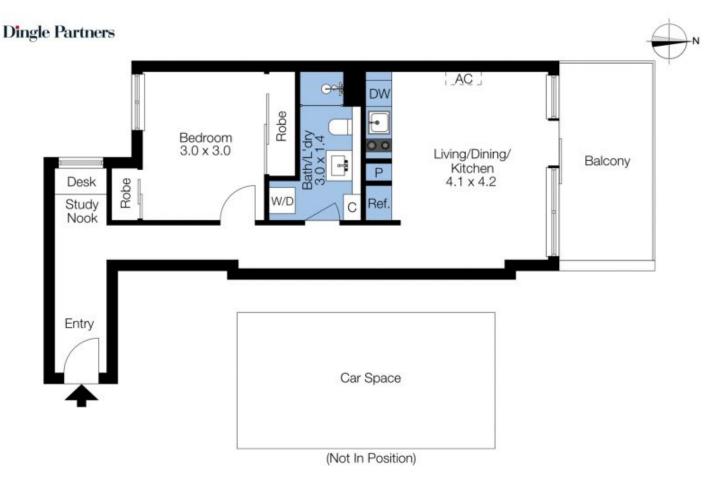

Comprising of an entrance hall, study nook, king-sized bedroom with two separate mirrored built-in-robes, sparkling central bathroom, well-appointed Fisher and Paykel kitchen and spacious lounge/dining area with north-facing balcony making the perfect indoor-outdoor living. Other features include secure entrance with video intercom, lift access, basement car space and split-system reverse-cycle heating/cooling. ALL REASONABLE OFFERS WILL BE CONSIDERED.

Only minutes from all the amenities of vibrant Acland and

1 🔄 1 🔓 1 😭

**View**: https://www.dinglepartners.com.au/sale/vic/inner-city/st-kilda/residential/apartment/8028693

Kim Shannon 0417324323

The foor plan is not to scale, measurements are indicative and in metric. Extends elements are not in position. Plans should not be relied on, interested parties should make and rely on their sum emparies.