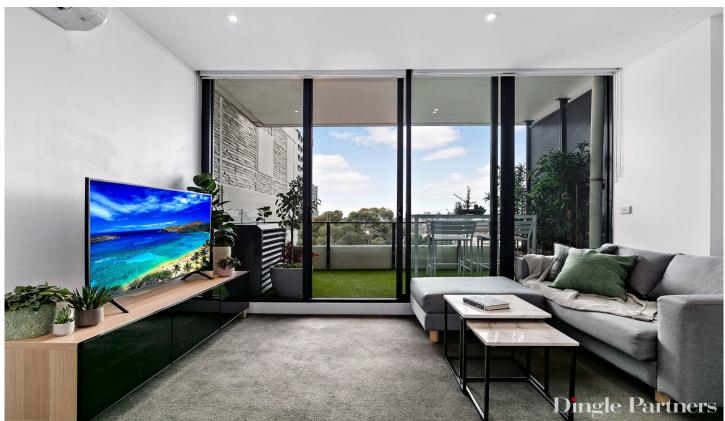

## 501/181 St Kilda Road ST KILDA VIC

This spacious one-bedroom apartment is perfectly positioned for the enjoyment of the bustle of St Kilda Road with scenic views spanning across the City, the Bay and the Dandenong Ranges, representing the perfect start, investment opportunity or lifestyle change.

Comprising of an entrance hall, study nook, king-sized bedroom with two separate mirrored built-in-robes, sparkling central bathroom, well-appointed Fisher and Paykel kitchen and spacious lounge/dining area with north-facing balcony making the perfect indoor-outdoor living. Other features include secure entrance with video intercom, lift access, basement car space and split-system reverse-cycle heating/cooling. ALL REASONABLE OFFERS WILL BE CONSIDERED.