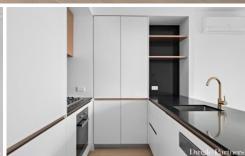

Immaculate in near brand-new condition, this 1 bedroom apartment on the 42nd level offers spectacular views from the floor-to-ceiling windows of each room. Bathed in natural light, the apartment blends luxury and sleek design with timber floored open plan living, quality kitchen finishes of stone benchtops, Miele gas cooktop, oven, dishwasher and integrated storage with refrigerator space. The bright bedroom is carpeted and equipped with built-in robes providing ample storage. Completing this sensational abode is a fully tiled bathroom with European laundry,