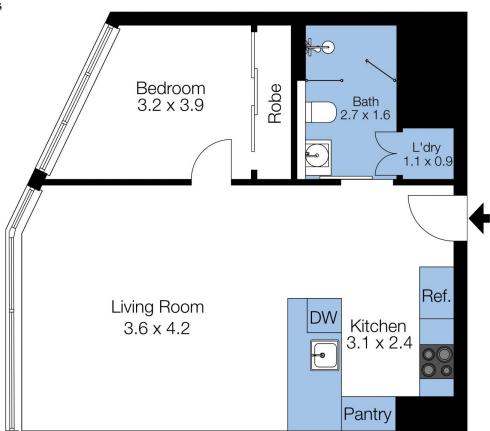

Immaculate in near brand-new condition, this 1 bedroom apartment on the 42nd level offers spectacular views from the floor-to-ceiling windows of each room. Bathed in natural light, the apartment blends luxury and sleek design with timber floored open plan living, quality kitchen finishes of stone benchtops, Miele gas cooktop, oven, dishwasher and integrated storage with refrigerator space. The bright bedroom is carpeted and equipped with built-in robes providing ample storage. Completing this sensational abode is a fully tiled bathroom with European laundry,

## Dingle Partners

The floor plan is not to scale; measurements are indicative and in metres. Exterior elements are not in position. Plans should not be relied on. Interested parties should make and rely on their own enquiries.