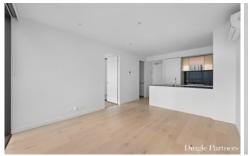

Immaculate in near brand-new condition, this 1 bedroom apartment on the 42nd level offers spectacular views from the floor-to-ceiling windows of each room. Bathed in natural light, the apartment blends luxury and sleek design with timber floored open plan living, quality kitchen finishes of stone benchtops, Miele gas cooktop, oven, dishwasher and integrated storage with refrigerator space. The bright bedroom is carpeted and equipped with built-in robes providing ample storage. Completing this sensational abode is a fully tiled bathroom with European laundry,