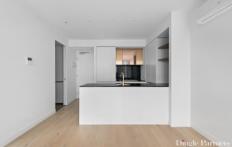

Immaculate in near brand-new condition, this 1 bedroom apartment on the 42nd level offers spectacular views from the floor-to-ceiling windows of each room. Bathed in natural light, the apartment blends luxury and sleek design with timber floored open plan living, quality kitchen finishes of stone benchtops, Miele gas cooktop, oven, dishwasher and integrated storage with refrigerator space. The bright bedroom is carpeted and equipped with built-in robes providing ample storage. Completing this sensational abode is a fully tiled bathroom with European laundry,