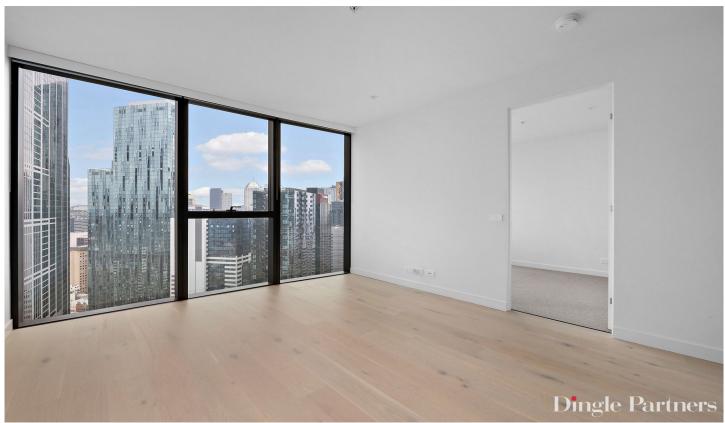

Immaculate in near brand-new condition, this 1 bedroom apartment on the 42nd level offers spectacular views from the floor-to-ceiling windows of each room. Bathed in natural light, the apartment blends luxury and sleek design with timber floored open plan living, quality kitchen finishes of stone benchtops, Miele gas cooktop, oven, dishwasher and integrated storage with refrigerator space. The bright bedroom is carpeted and equipped with built-in robes providing ample storage. Completing this sensational abode is a fully tiled bathroom with European laundry,