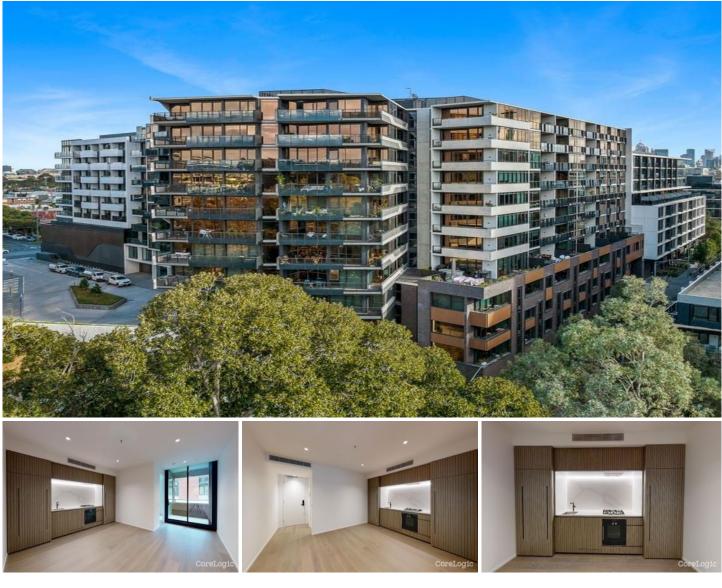

## AG08/627 Victoria Street ABBOTSFORD VIC

Features: - 1 Bedroom, 1 Bathroom - Exquisite Location on the Banks of the Yarra River - Superior Gaggeneau Appliances - Beautiful wide engineered Oak floors -Sustainable 6+ Star Green Living Inside and Out -World-Class Resident Amenities

Only a 15min tram ride to the Paris-end of Collins St - Victoria Gardens Shopping Centre across the road Nestled in the bank of the Yarra River, a mere 3km from the CBD.

Including: lap pool, gymnasium, cinema, children's indoor playroom, residence lounge and library.

Embedded networks apply to this building: WinConnect Electricity / Gas Cook Top. Origin Hot Water Usage.

**View** : https://www.dinglepartners.com.au/lease/vic/inner -city/abbotsford/residential/apartment/8028493