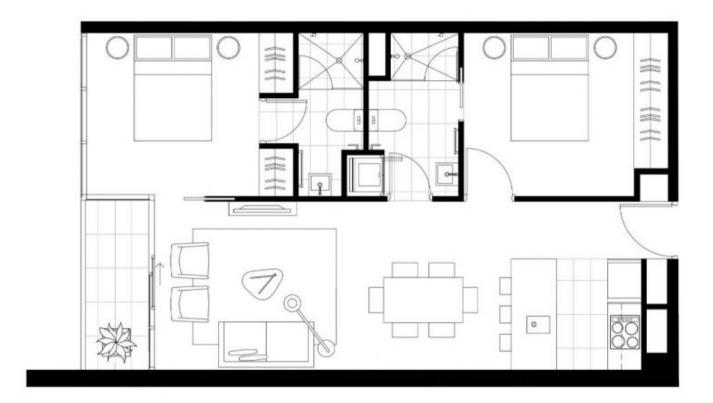

## Dingle Partners

4102/45 Clarke Street, (4102/263 City & Lot 620P) SOUTHBANK VIC

2 🕒 2 🖺 1 🖨

Imagine waking up to stunning views of the world's most liveable city. A few minutes' walk takes you to the exciting Crown Entertainment Complex or the bustling South Melbourne Market for fresh produce. Hop on the tram, and Melbourne CBD is within reach.

This 2-bedroom/2-bathroom apartment offers an open-plan living area, ensuite bathroom, built-in robes, and top-class fixtures. The building itself is a masterpiece with one of the world's largest vertical gardens and Melbourne's highest indoor pool. Amenities include a gym, sauna, and sky lounge on level 41, along with 24-hour concierge service. Additionally, Woolworths caf and convenience store will soon open on the ground level, ensuring easy access to fresh food.