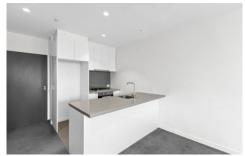

This 2-bedroom/2-bathroom apartment offers an open-plan living area, ensuite bathroom, built-in robes, and top-class fixtures. The building itself is a masterpiece with one of the world's largest vertical gardens and Melbourne's highest indoor pool. Amenities include a gym, sauna, and sky lounge on level 41, along with 24-hour concierge service. Additionally, Woolworths caf and convenience store will soon open on the ground level, ensuring easy access to fresh food.