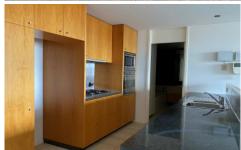

The modern kitchen is equipped with high-quality appliances, ample storage space, and sleek countertops. It's a perfect setup for culinary enthusiasts and those who appreciate a well-designed cooking space.