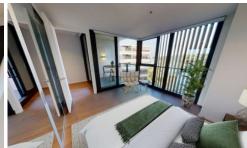

## **B933/631 Victoria Street ABBOTSFORD VIC**

Located on the banks of the Yarra, designed by SJB Architects in conjunction with Sue Carr interiors.

Apartment features include: quality kitchen with superior Gaggenau gas stove top, electric oven and dishwasher, plus integrated Fisher & Paykel refrigerator, and Panasonic microwave included- laundry appliances - Fisher & Paykel washing machine and dryer also included- secure car space (not stacker)

engineered Oak floors throughout- marble-effect stone, deep timber panelling and LED lighting in the kitchen and bathroom- floor to ceiling windows- large wardrobe-concealed air conditioner.

Please note, property is unfurnished.