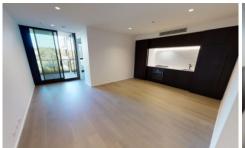

## **B933/631 Victoria Street ABBOTSFORD VIC**

Located on the banks of the Yarra, designed by SJB Architects in conjunction with Sue Carr interiors.

Apartment features include: quality kitchen with superior Gaggenau gas stove top, electric oven and dishwasher, plus integrated Fisher & Paykel refrigerator, and Panasonic microwave included- laundry appliances - Fisher & Paykel washing machine and dryer also included- secure car space (not stacker)

engineered Oak floors throughout- marble-effect stone, deep timber panelling and LED lighting in the kitchen and bathroom- floor to ceiling windows- large wardrobe-concealed air conditioner.

Please note, property is unfurnished.