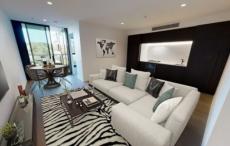

## **B933/631 Victoria Street ABBOTSFORD VIC**

Located on the banks of the Yarra, designed by SJB Architects in conjunction with Sue Carr interiors.

Apartment features include: quality kitchen with superior Gaggenau gas stove top, electric oven and dishwasher, plus integrated Fisher & Paykel refrigerator, and Panasonic microwave included- laundry appliances - Fisher & Paykel washing machine and dryer also included- secure car space (not stacker)

engineered Oak floors throughout- marble-effect stone, deep timber panelling and LED lighting in the kitchen and bathroom- floor to ceiling windows- large wardrobe-concealed air conditioner.

Please note, property is unfurnished.