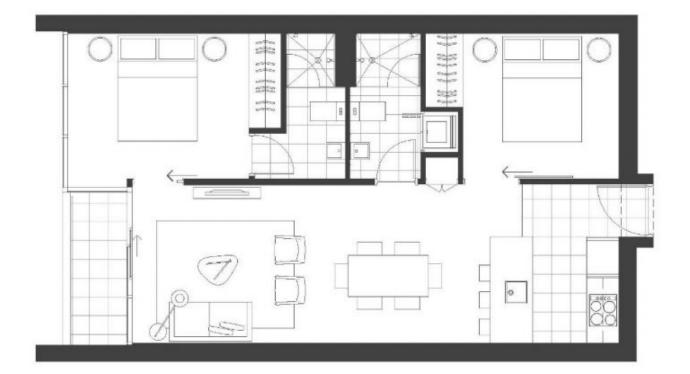

## **Dingle Partners**

3001/45 Clarke Street, (3001/263 City) SOUTHBANK VIC

\*Please note the property is unfurnished.\*

This pleasant 2 bedroom / 2 bath apartment located in the heart of Southbank area features floor to ceiling windows that ensure you will have amazing views of Melbourne and encompasses top quality fixtures and finishes with a modern kitchen and built in robes.