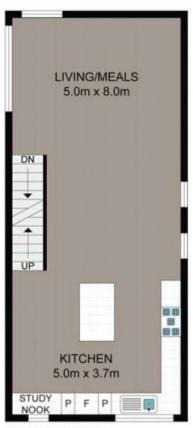

A sun-filled delight, this expansive and contemporary townhouse has been meticulously renovated and comprises:

Ground-floor entry amidst tropical resort-style setting with gardens and boardwalks

## 3 🚐 3 🟪 1 🚘

Price: \$1410 per week

**View :** https://www.dinglepartners.com.au/lease/vic/inne r-city/port-melbourne/residential/apartment/8023

907

**GROUND FLOOR** 

FIRST FLOOR

SECOND FLOOR