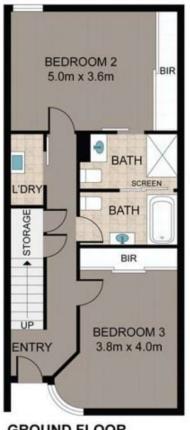

A sun-filled delight, this expansive and contemporary townhouse has been meticulously renovated and comprises:

Ground-floor entry amidst tropical resort-style setting with gardens and boardwalks

## 3 🚐 3 🟪 1 🚘

Price: \$1410 per week

**View :** https://www.dinglepartners.com.au/lease/vic/inne r-city/port-melbourne/residential/apartment/8023

907

**GROUND FLOOR** 

FIRST FLOOR

SECOND FLOOR