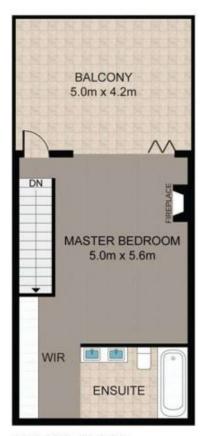

A sun-filled delight, this expansive and contemporary townhouse has been meticulously renovated and comprises:

Ground-floor entry amidst tropical resort-style setting with gardens and boardwalks

## 3 🚐 3 🟪 1 🚘

Price: \$1410 per week

**View :** https://www.dinglepartners.com.au/lease/vic/inne r-city/port-melbourne/residential/apartment/8023

907

**GROUND FLOOR** 

FIRST FLOOR

SECOND FLOOR