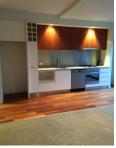

## 202/150 Peel Street NORTH MELBOURNE VIC

This striking modern one bedroom apartment is situated in a fantastic location only minutes away from Queen Victoria market, Flag staff gardens and Melbourne Central. Comprising of a large lounge room and carpet throughout opening up onto your own private balcony. A gully style kitchen with stainless steel appliances including a dishwasher. A fantastic sized master bedroom with built in robes, a slick modern bathroom featuring a bath, European style laundry, study nook with cabling and remote control security parking.