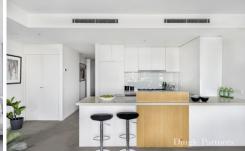

## 201/60 Siddeley Street DOCKLANDS VIC

A fabulous water front location to totally embrace and enjoy, this light filled apartment will certainly delight. Appreciate the total convenience of this highly sought precinct where you can enjoy leisurely river bank strolls to restaurants, Southbank Boulevard, the city itself, DFO South Wharf Shopping complex, Marvel Stadium, Docklands Park, trams, Southern Cross Station and many local attractions. The accommodation includes generous open plan living, balcony, a stylish kitchen area with stainless steel appliances, integrated fridge, glass splash back, stone bench tops and plenty of storage space throughout. Three bedrooms, or ideal as 2 plus study, the main with walk in robe through to the ensuite bathroom. Additional features include ducted heating and cooling, secure entrance with video intercom, the convenience of your car parking space on the same floor level and the added bonus of resort-style resident facilities including an