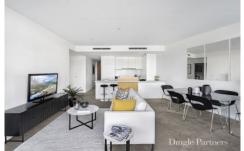

## 201/60 Siddeley Street DOCKLANDS VIC

A fabulous water front location to totally embrace and enjoy, this light filled apartment will certainly delight. Appreciate the total convenience of this highly sought precinct where you can enjoy leisurely river bank strolls to restaurants, Southbank Boulevard, the city itself, DFO South Wharf Shopping complex, Marvel Stadium, Docklands Park, trams, Southern Cross Station and many local attractions. The accommodation includes generous open plan living, balcony, a stylish kitchen area with stainless steel appliances, integrated fridge, glass splash back, stone bench tops and plenty of storage space throughout. Three bedrooms, or ideal as 2 plus study, the main with walk in robe through to the ensuite bathroom. Additional features include ducted heating and cooling, secure entrance with video intercom, the convenience of your car parking space on the same floor level and the added bonus of resort-style resident facilities including an