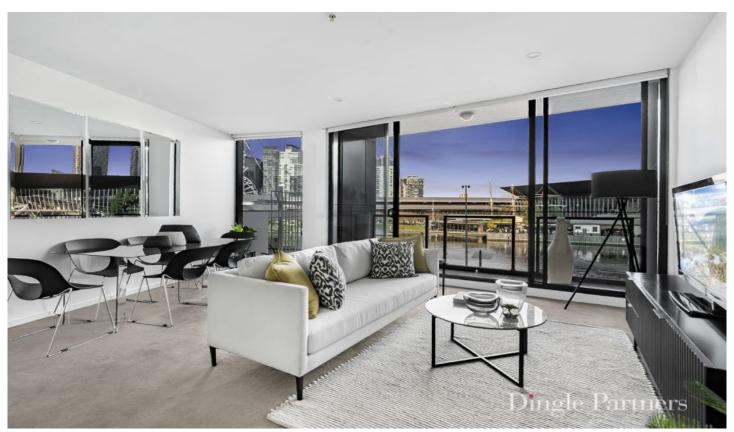

## 201/60 Siddeley Street DOCKLANDS VIC

A fabulous water front location to totally embrace and enjoy, this light filled apartment will certainly delight. Appreciate the total convenience of this highly sought precinct where you can enjoy leisurely river bank strolls to restaurants, Southbank Boulevard, the city itself, DFO South Wharf Shopping complex, Marvel Stadium, Docklands Park, trams, Southern Cross Station and many local attractions. The accommodation includes generous open plan living, balcony, a stylish kitchen area with stainless steel appliances, integrated fridge, glass splash back, stone bench tops and plenty of storage space throughout. Three bedrooms, or ideal as 2 plus study, the main with walk in robe through to the ensuite bathroom. Additional features include ducted heating and cooling, secure entrance with video intercom, the convenience of your car parking space on the same floor level and the added bonus of resort-style resident facilities including an