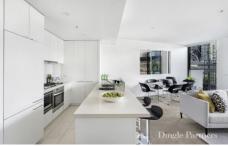

## 201/60 Siddeley Street DOCKLANDS VIC

A fabulous water front location to totally embrace and enjoy, this light filled apartment will certainly delight. Appreciate the total convenience of this highly sought precinct where you can enjoy leisurely river bank strolls to restaurants, Southbank Boulevard, the city itself, DFO South Wharf Shopping complex, Marvel Stadium, Docklands Park, trams, Southern Cross Station and many local attractions. The accommodation includes generous open plan living, balcony, a stylish kitchen area with stainless steel appliances, integrated fridge, glass splash back, stone bench tops and plenty of storage space throughout. Three bedrooms, or ideal as 2 plus study, the main with walk in robe through to the ensuite bathroom. Additional features include ducted heating and cooling, secure entrance with video intercom, the convenience of your car parking space on the same floor level and the added bonus of resort-style resident facilities including an