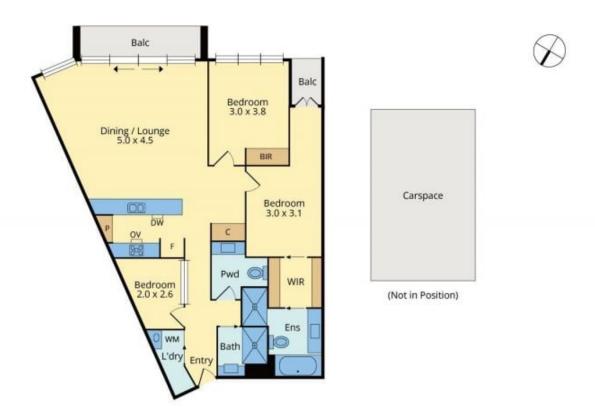

## 201/60 Siddeley Street DOCKLANDS VIC

A fabulous water front location to totally embrace and enjoy, this light filled apartment will certainly delight. Appreciate the total convenience of this highly sought precinct where you can enjoy leisurely river bank strolls to restaurants, Southbank Boulevard, the city itself, DFO South Wharf Shopping complex, Marvel Stadium, Docklands Park, trams, Southern Cross Station and many local attractions. The accommodation includes generous open plan living, balcony, a stylish kitchen area with stainless steel appliances, integrated fridge, glass splash back, stone bench tops and plenty of storage space throughout. Three bedrooms, or ideal as 2 plus study, the main with walk in robe through to the ensuite bathroom. Additional features include ducted heating and cooling, secure entrance with video intercom, the convenience of your car parking space on the same floor level and the added bonus of resort-style resident facilities including an

3 📭 2 🔓 1 😭

**Price**: \$950,000

View: https://www.dinglepartners.com.au/sale/vic/inner-

city/docklands/residential/unit/8022492

Robert Eggers 0412329340

**Dingle Partners** 

This plan is not to scale and provided as marketing material. All measurements are approximate and for illustrative purposes only. We make no guarantee of the accuracy of the plan, and you should independently determine the suitability of the property for your requirements.