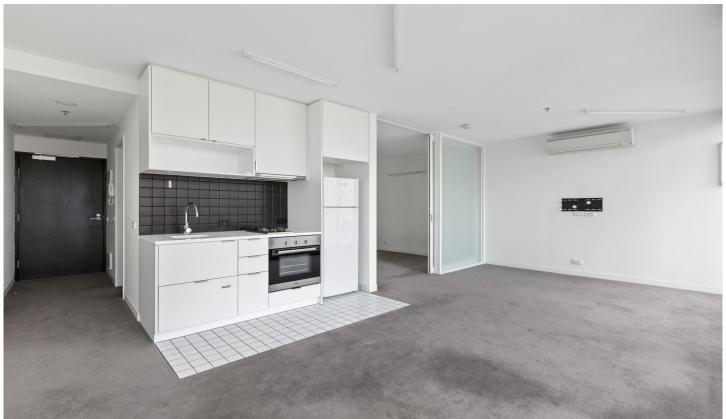

Enjoy cooking with stainless steel appliances including a gas cooktop and a compact dishwasher and fridge. An open living area allows for plenty of light with views from floor to ceiling windows and has brackets for a TV already fitted.