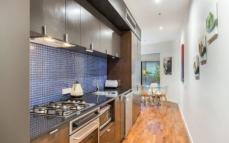

## 116/300 Swanston Street MELBOURNE VIC

Unique, immaculately fully furnished one bedroom apartment with great space and an abundance of natural light. Features include spacious open plan living, designer kitchen with European appliances including dishwasher, gas cook top, and ample storage.