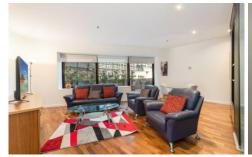

## 116/300 Swanston Street MELBOURNE VIC

Unique, immaculately fully furnished one bedroom apartment with great space and an abundance of natural light. Features include spacious open plan living, designer kitchen with European appliances including dishwasher, gas cook top, and ample storage.

All general furniture, appliances, whitegoods and household items are provided for in property.

Resident building facilities include indoor pool and gym. Transport available within the FREE TRAM ZONE, walk to Tram 1, 3/3a, 5, 6, 16, 64, 67, 72, Swanston Street, and Melbourne Central Station. With a vast array of amenities at your doorstep, you won't want to miss your opportunity