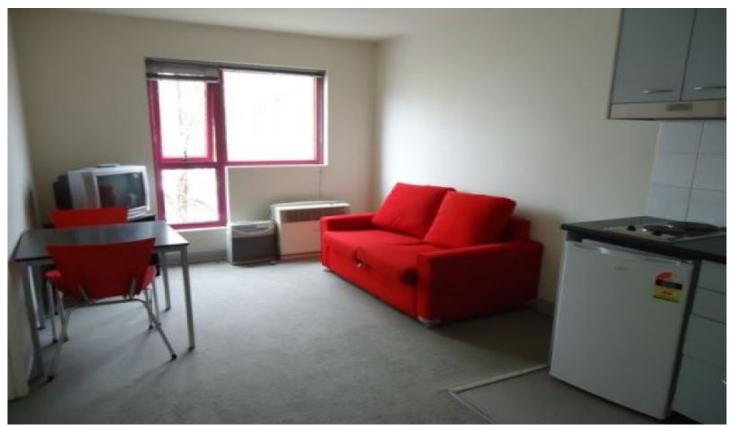

Offering 1 bedroom, open plan living with kitchenette (electric hotplates), microwave, dishwasher & bar fridge. Built in robes, carpets through out, bathroom with shower only.

Water included in rent.

1 🛌 1 🖳