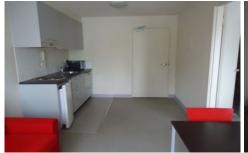

Offering 1 bedroom, open plan living with kitchenette (electric hotplates), microwave, dishwasher & bar fridge. Built in robes, carpets through out, bathroom with shower only.

Water included in rent.

1 🛌 1 🖳