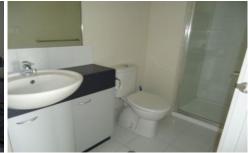

Offering 1 bedroom, open plan living with kitchenette (electric hotplates), microwave, dishwasher & bar fridge. Built in robes, carpets through out, bathroom with shower only.

Water included in rent.

1 🛌 1 🖳