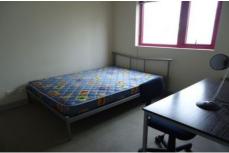

Offering 1 bedroom, open plan living with kitchenette (electric hotplates), microwave, dishwasher & bar fridge. Built in robes, carpets through out, bathroom with shower only.

Water included in rent.

1 🛌 1 🖳