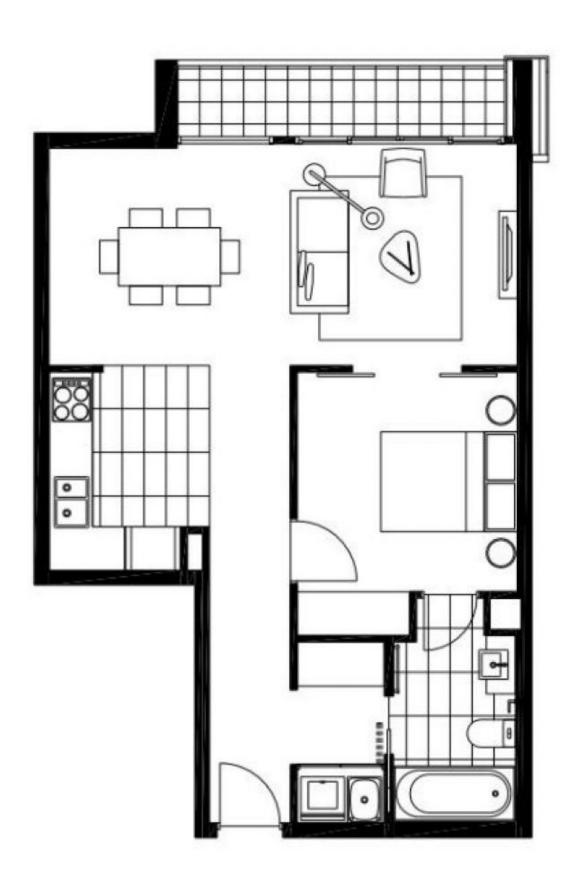

## 1302/285 City Road, (132/285) SOUTHBANK VIC

This spacious, fully furnished 1-bedroom apartment with its well-designed layout, generous living area and separate laundry is a rare find.

All apartments in this building are beautifully designed and offer generous living areas, light-filled bedrooms and modern fittings and finishes in a stylish colour palette. Equipped with high quality European Miele appliances, air-conditioning and secure undercover car parking included, these apartments are a rare find in Melbourne's prime location.