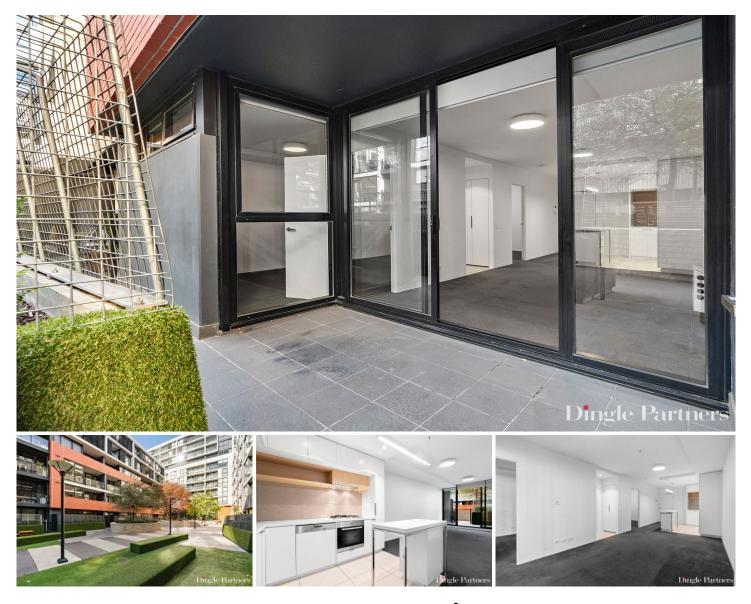

The property features two large bedrooms and is situated on the ground floor with a oversized courtyard leading from the living area, and security monitored entrance.

The kitchen features a stone island bench top, premium finishes and European appliances.

Furthermore, residents at this property will be just over 1km away from North Richmond Station, only 500m from the Victoria Gardens shopping centre, and surrounded by the cafes and eateries on Victoria St.