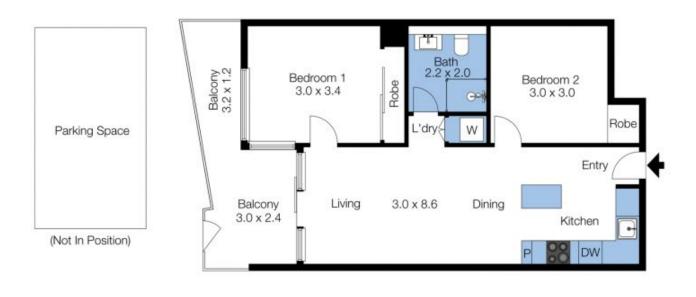

The property features two large bedrooms and is situated on the ground floor with a oversized courtyard leading from the living area, and security monitored entrance.

The kitchen features a stone island bench top, premium finishes and European appliances.

## 2 🎮 1 🚔 1 🚘

**Price :**\$ 407,000

**View :** https://www.dinglepartners.com.au/sale/vic/innercity/abbotsford/residential/apartment/8017463

Domenic Zanellini 0404878879

The foor gain is not to scale, measurements are indicative and in metrors. Estenior elements are not in position. Plans should not be relied on, interested parties should make and rely on their sum enquine