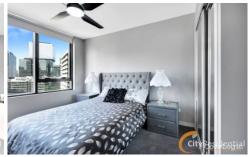

## 1606/100 Harbour Esplanade DOCKLANDS VIC

This fantastic fully furnished 2 bedroom apartment, located on the 16th floor in this striking residential complex. The apartment captures the most amazing views of the city skyline, especially at night with offset views to the marina and Port Phillip Bay. The apartment features a hostess designer kitchen with stainless steel appliances including gas stove top, stone benchtops and ample cupboard space. A dining area adjoins the open plan living room and a "Juliet" balcony. The large main bedroom and 2nd bedroom, both with mirrored robes, shares the stylish contemporary bathroom. Other features include separate laundry, one secure undercover car space, storage cage, ducted air conditioning and heating. Other features include Concierge and onsite manager Gymnasium Security entrance Being in the heart of the Docklands, going to and from the apartment is a breeze. Free tram zoned, close to Southern Cross station and with easy access to the