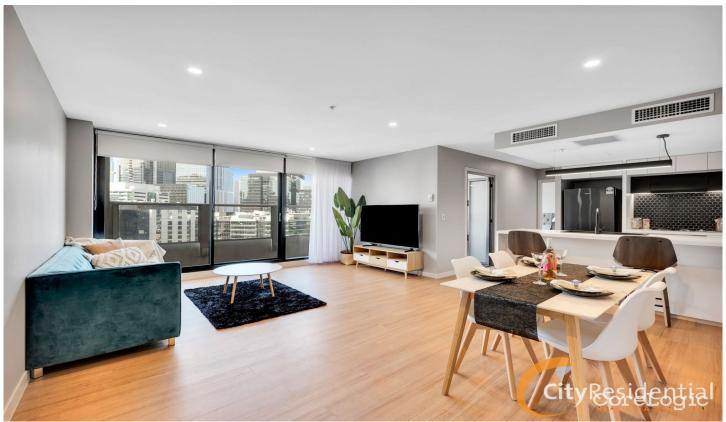

## 1606/100 Harbour Esplanade DOCKLANDS VIC

This fantastic fully furnished 2 bedroom apartment, located on the 16th floor in this striking residential complex. The apartment captures the most amazing views of the city skyline, especially at night with offset views to the marina and Port Phillip Bay. The apartment features a hostess designer kitchen with stainless steel appliances including gas stove top, stone benchtops and ample cupboard space. A dining area adjoins the open plan living room and a "Juliet" balcony. The large main bedroom and 2nd bedroom, both with mirrored robes, shares the stylish contemporary bathroom. Other features include separate laundry, one secure undercover car space, storage cage, ducted air conditioning and heating. Other features include Concierge and onsite manager Gymnasium Security entrance Being in the heart of the Docklands, going to and from the apartment is a breeze. Free tram zoned, close to Southern Cross station and with easy access to the