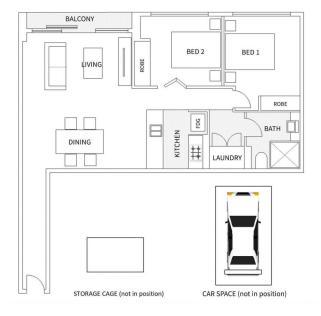

## 1606/100 Harbour Esplanade DOCKLANDS VIC

This fantastic fully furnished 2 bedroom apartment, located on the 16th floor in this striking residential complex. The apartment captures the most amazing views of the city skyline, especially at night with offset views to the marina and Port Phillip Bay. The apartment features a hostess designer kitchen with stainless steel appliances including gas stove top, stone benchtops and ample cupboard space. A dining area adjoins the open plan living room and a "Juliet" balcony. The large main bedroom and 2nd bedroom, both with mirrored robes, shares the stylish contemporary bathroom. Other features include separate laundry, one secure undercover car space, storage cage, ducted air conditioning and heating. Other features include Concierge and onsite manager Gymnasium Security entrance Being in the heart of the Docklands, going to and from the apartment is a breeze. Free tram zoned, close to Southern Cross station and with easy access to the