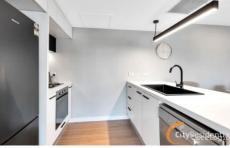

## 1606/100 Harbour Esplanade DOCKLANDS VIC

This fantastic fully furnished 2 bedroom apartment, located on the 16th floor in this striking residential complex. The apartment captures the most amazing views of the city skyline, especially at night with offset views to the marina and Port Phillip Bay. The apartment features a hostess designer kitchen with stainless steel appliances including gas stove top, stone benchtops and ample cupboard space. A dining area adjoins the open plan living room and a "Juliet" balcony. The large main bedroom and 2nd bedroom, both with mirrored robes, shares the stylish contemporary bathroom. Other features include separate laundry, one secure undercover car space, storage cage, ducted air conditioning and heating. Other features include Concierge and onsite manager Gymnasium Security entrance Being in the heart of the Docklands, going to and from the apartment is a breeze. Free tram zoned, close to Southern Cross station and with easy access to the