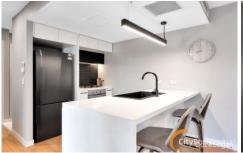

## 1606/100 Harbour Esplanade DOCKLANDS VIC

This fantastic fully furnished 2 bedroom apartment, located on the 16th floor in this striking residential complex. The apartment captures the most amazing views of the city skyline, especially at night with offset views to the marina and Port Phillip Bay. The apartment features a hostess designer kitchen with stainless steel appliances including gas stove top, stone benchtops and ample cupboard space. A dining area adjoins the open plan living room and a "Juliet" balcony. The large main bedroom and 2nd bedroom, both with mirrored robes, shares the stylish contemporary bathroom. Other features include separate laundry, one secure undercover car space, storage cage, ducted air conditioning and heating. Other features include Concierge and onsite manager Gymnasium Security entrance Being in the heart of the Docklands, going to and from the apartment is a breeze. Free tram zoned, close to Southern Cross station and with easy access to the