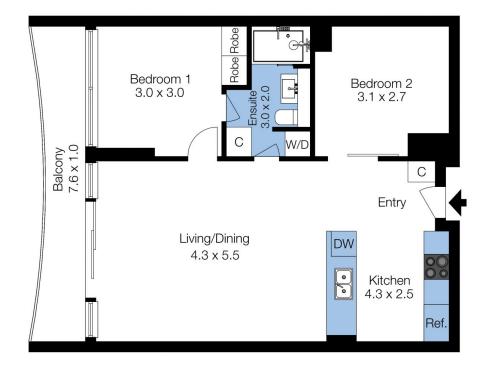

## ATTENTION INVESTORS - up to 7% Gross Return

Nestled in the vibrant heart of Melbourne's CBD, on the esteemed Collins Street, awaits a remarkable gem: a two-bedroom residence tailor-made for both first-time homebuyers and savvy investors.

Elevated views from this 15th floor residence offer a breathtaking panorama of the city skyline and glimpses of Port Phillip Bay, instilling a sense of being on top of the world.

Step inside to discover a modern, streamlined interior that caters to those with discerning taste. Floor to ceiling windows flood the spacious open-plan living and dining area with natural light, exuding an inviting ambiance, perfect for unwinding after a bustling day. A full width

## Dingle Partners

(Not In Position)

The floor plan is not to scale; measurements are indicative and in metres. Exterior elements are not in position, Plans should not be relied on. Interested parties should make and rely on their own enquiries