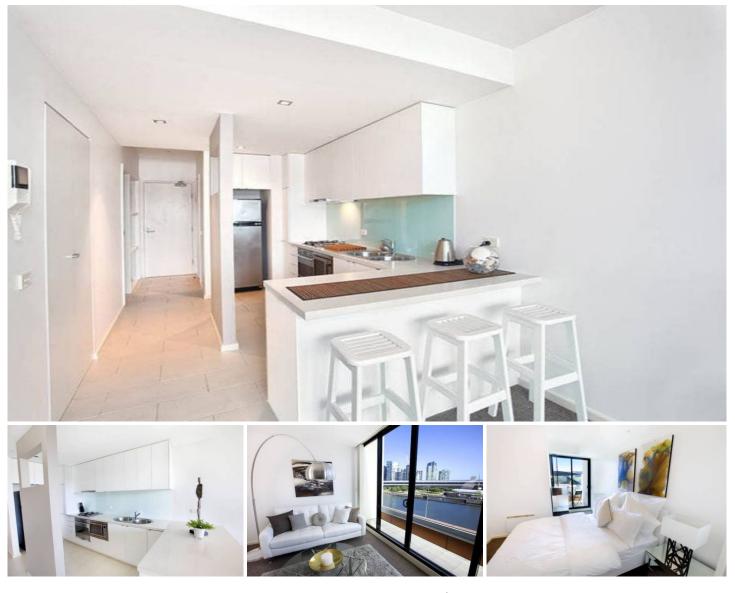

## 302/60 Siddeley Street DOCKLANDS VIC

Indulge in waterfront living at its finest with this impeccable 2 bedroom apartment in Docklands. Enjoy breathtaking views of the tranquil Yarra River from the comfort of your own home. Step inside to discover modern elegance with built-in robes, sleek stainless steel appliances, and luxurious spa facilities.

Beyond the walls, experience resort-style amenities including a sparkling pool for lazy days in the sun, a fully-equipped gym for your daily workouts, and secure parking for peace of mind. Whether you're unwinding in the spa, or simply taking in the mesmerizing river vistas, this residence offers the ultimate in urban oasis living. Don't miss your chance to call this stunning apartment your own.