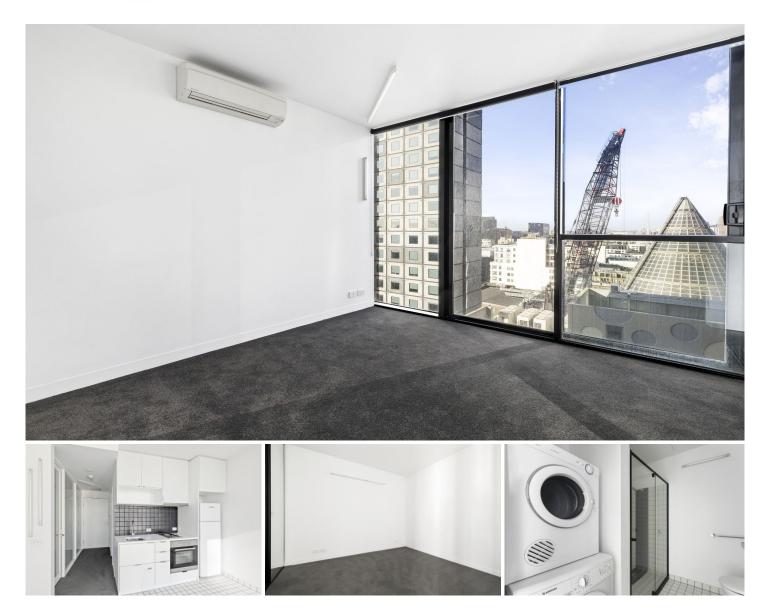

## 2106/31 Abeckett Street MELBOURNE VIC

Immaculately presented, unfurnished two bedroom apartment on the 21st floor, offering style and comfort in a fabulous location. The modern kitchen has stainless steel appliances with gas cooking, dishwasher and includes a fridge. The open living area offer floor to ceiling windows to ensure plenty of natural light. Reverse cycle AC ensures your comfort throughout the year. Both of the double bedrooms have mirrored BIR's. Offering a convenient central bathroom with spacious shower and laundry washing machine facilities including and drver. Fantastically situated in A'Beckett Street, right near the corner of Swanston Street and close to all public transport. A wonderful choice of cafes and eatery's within the easy proximity, RMIT at your doorstep and Queen Victoria Market around the corner.