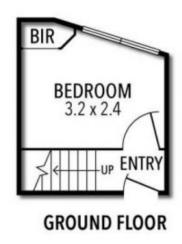

## 1411/325 Collins Street MELBOURNE VIC

This two level one bedroom loft-style apartment offers a bedroom on bottom level including wardrobe and natural light. Upstairs opens to a spacious living area opening out to balcony overlooking MCG and East Melbourne. The full kitchen includes a bar fridge, and the laundry is tucked away and includes washing machine and dryer. Located in Central Collins Street with public transport at your doorstep, you can enjoy all the benefits that living on classy Collins Street has to offer, including high end shopping, cafes, and close proximity to city offices, transport and the Yarra River. Secure entry and onsite building manager (business hours) make this apartment an attractive place to call home.

1 🚐 1 📇

**View**: https://www.dinglepartners.com.au/lease/vic/inner-city/melbourne/residential/apartment/7962852

Seona Kelly +613 9614 6688

FIRST FLOOR

SCALE IN METRES. INDICATIVE ONLY. DIMENSIONS ARE APPROX.