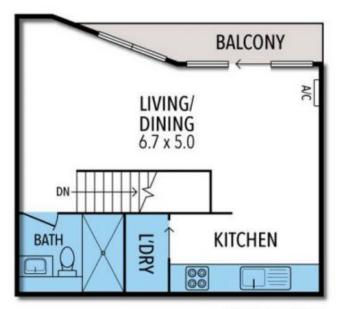

## 1411/325 Collins Street MELBOURNE VIC

This two level one bedroom loft-style apartment offers a bedroom on bottom level including wardrobe and natural light. Upstairs opens to a spacious living area opening out to balcony overlooking MCG and East Melbourne. The full kitchen includes a bar fridge, and the laundry is tucked away and includes washing machine and dryer. Located in Central Collins Street with public transport at your doorstep, you can enjoy all the benefits that living on classy Collins Street has to offer, including high end shopping, cafes, and close proximity to city offices, transport and the Yarra River. Secure entry and onsite building manager (business hours) make this apartment an attractive place to call home.

1 🚐 1 📇

**View**: https://www.dinglepartners.com.au/lease/vic/inner-city/melbourne/residential/apartment/7962852

Seona Kelly +613 9614 6688

FIRST FLOOR

SCALE IN METRES. INDICATIVE ONLY. DIMENSIONS ARE APPROX.